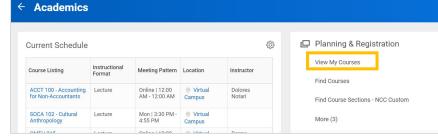

## Process:

1. From the Workday homepage, click the <u>"Academics"</u> application.

Finances

Academics

Favorites

Career

2. On your "Academics" dashboard, under "Planning & Registration" click <u>"View My Courses".</u>