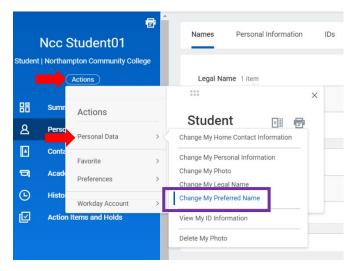

2. From the blue panel on the left, choose the <u>"Personal" tab</u>. (View 2)

| N      | CC Demostudent                    | Names Personal Information IDs Documents Housing |   |
|--------|-----------------------------------|--------------------------------------------------|---|
| tudent | t   Northampton Community College |                                                  |   |
|        | Actions                           | Legal Name 1 item                                |   |
| 88     | Summary                           | Name                                             |   |
| 8      | Personal                          | NCC Demostudent Edit                             |   |
| Ŀ      | Contact                           | <u>«</u>                                         | * |
| a      | Academics                         | Preferred Name 1 item                            |   |
|        | Student Financials                | Name                                             |   |
| Ð      | History                           | NCC Demostudent                                  |   |
| Ø      | Action Items and Holds            | 4                                                | ) |

View 2

- 3. Navigate to the desired information using the <u>page headers</u>, click "Edit" or the pencil to change or update information. (View 2)
  - a. Names Change Legal Name or add a Preferred Name.
    - To add a Preferred Name, click "Related Actions", Choose Personal Data, click <u>"Change My Preferred Name"</u>, uncheck "Use my Legal Name as Preferred" (view 3)
  - b. Personal Information Review or edit date of birth, marital status, nationality, citizenship, etc.
  - c. IDs View and/or verify IDs.
  - d. Documents View student documents
  - e. Housing View campus housing status