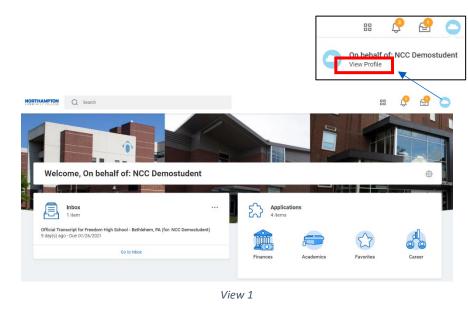

## **Overview**

Adding and changing personal information such as a Preferred/Legal Name, Date of Birth, Citizenship, and viewing Student ID or Student Documentation

 From your Landing/Home Page, click on the cloud in the upper right corner, then click <u>"View Profile"</u>. (View 1)