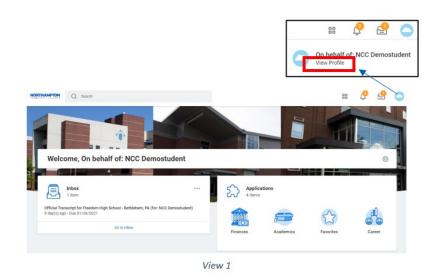

## Overview

Change and/or add your home contact information such as address, phone number, and email. Friends & family can be added as emergency contacts.

1. From your Landing/Home Page, click on the cloud in the upper right corner, then click <u>"View Profile"</u>. (View 1)