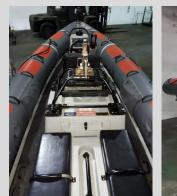

## Halmatic Pacific 22 RHIBs

- > Well-maintained commercial RHIBs with very low hours
- > Fully refurbished and tested
- > Including Yanmar Turbo Diesel Engine
- > Designed to operate in the open sea at all times of the year
- > Capable of achieving 32 knots under optimum sea conditions
- > 8 man capacity (including 2 crew)
- > Endurance of 4.5 hours with optimal sea conditions and a full load
- > Trailers also available to purchase
- Price negotiable/ONO