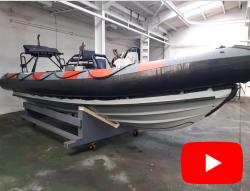

## Halmatic Pacific 22 RHIBs

- > Well-maintained commercial RHIBs with very low hours
- > Fully refurbished and tested
- > Including Yanmar Turbo Diesel Engine
- > Designed to operate in the open sea at all times of the year
- > Capable of achieving 32 knots under optimum sea conditions
- > 8 man capacity (including 2 crew)
- > Endurance of 4.5 hours with optimal sea conditions and a full load
- > Trailers also available to purchase
- Price negotiable/ONO