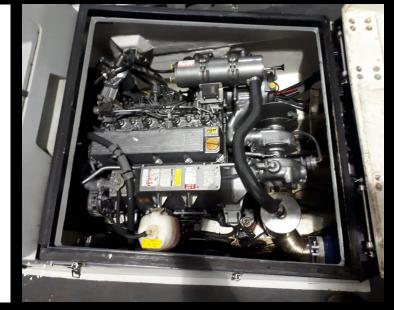

## Halmatic Pacific 22 RHIBs

- > Well-maintained commercial RHIBs with very low hours
- > Fully refurbished and tested
- > Including Yanmar Turbo Diesel Engine
- > Designed to operate in the open sea at all times of the year
- > Capable of achieving 32 knots under optimum sea conditions
- > 8 man capacity (including 2 crew)
- > Endurance of 4.5 hours with optimal sea conditions and a full load
- > Trailers also available to purchase
- Price negotiable/ONO