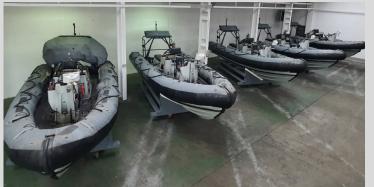

## Halmatic Pacific 22 RHIBs

- > Well-maintained commercial RHIBs with very low hours
- > Fully refurbished and tested
- > Including Yanmar Turbo Diesel Engine
- > Designed to operate in the open sea at all times of the year
- > Capable of achieving 32 knots under optimum sea conditions
- > 8 man capacity (including 2 crew)
- > Endurance of 4.5 hours with optimal sea conditions and a full load
- > Trailers also available to purchase
- Price negotiable/ONO