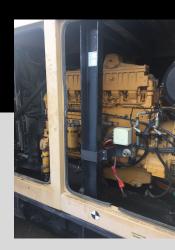

## Description

- Electrical panel looks complete with no missing parts
- · Governor actuator was missing but has been replaced
- Woodward controls seem ok showing hours etc
- Engine runs off main control panel and Woodward governor system works perfectly
- Missing 2 x main batteries and the battery link
- · The alternator internal condition is duty
- Voltage running 237 volts phase to neutral
- Engine condition the exhaust pipe is broken, water has been drained and refilled with water Antifreeze -13. The
  fuel line seal needs repair, sucking air into the fuel system. The filter bowl bottom is broken. Overall the engine runs
- All the locks to the canopy have been unseized and are working fine, the insulation foam inside requires replacing in areas but this does not affect the functionality. The inside has been cleaned of any heavy dust