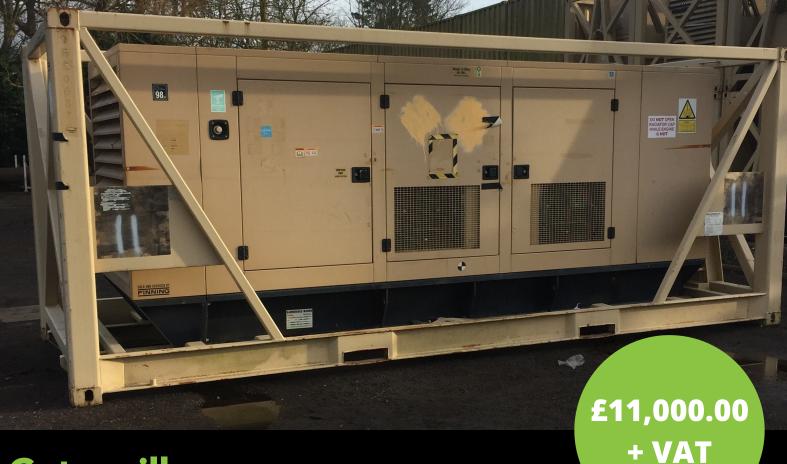

## Caterpillar

## Model No. 350 Generator - 320Kva /256Kw

Generator Model: 350
Engine Model: 3406
Engine Serial Number: 1DZ17312
Date of manufacture: 2007
Engine Hours: 25497

 Alternator Number:
 CAT00000L9ES06832

 Rating:
 350Kva / 256Kw

 Voltage:
 415 / 240 Volts

Generator MWh: 2135

## Description

- Electrical panel looks complete with no missing parts
- · Governor actuator was missing but has been replaced
- Woodward controls seem ok showing hours etc
- Engine runs off main control panel and Woodward governor system works perfectly
- Missing 2 x main batteries and the battery link
- · The alternator internal condition is duty
- Voltage running 237 volts phase to neutral
- Engine condition the exhaust pipe is broken, water has been drained and refilled with water Antifreeze -13. The
  fuel line seal needs repair, sucking air into the fuel system. The filter bowl bottom is broken. Overall the engine runs
- All the locks to the canopy have been unseized and are working fine, the insulation foam inside requires replacing in areas but this does not affect the functionality. The inside has been cleaned of any heavy dust