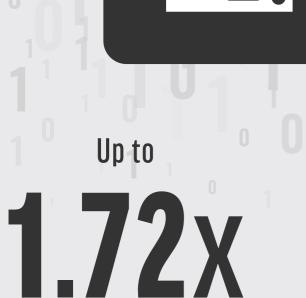

## POWER FLEXIBLE PERFORMANCE 3rd Gen Intel® Xeon® Scalable processors deliver a significant

gains over prior generation<sup>2</sup>

Average performance

Improvement in Al inference for image classification, generation