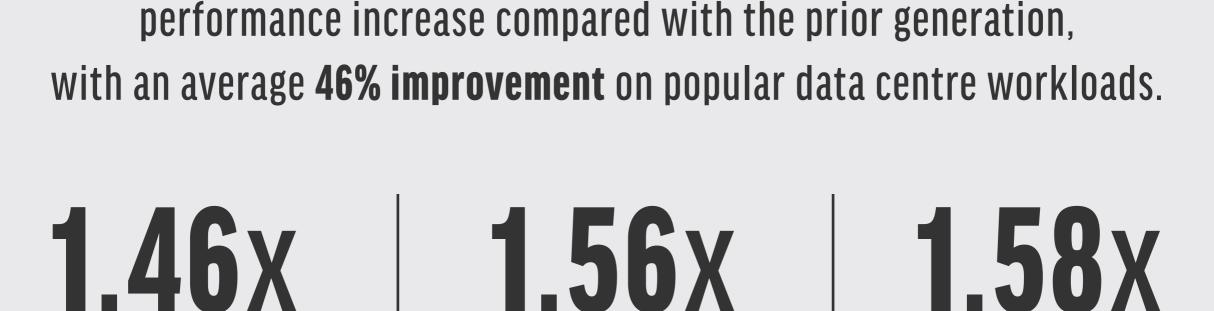

## POWER FLEXIBLE PERFORMANCE 3rd Gen Intel® Xeon® Scalable processors deliver a significant

gains over prior generation<sup>2</sup>

Average performance

Improvement in Al inference for image classification, generation

over generation<sup>3</sup> Modern infrastructures are highly distributed, and organisations want to run cloud-native workloads everywhere across the distributed infrastructure. These include the data centre,

Higher web microservices performance vs prior generation

public cloud, the edge and on mobile network infrastructure. Get the server that can power the broadest range of workloads—from the cloud to the network to the intelligent edge. If you're a data-driven business, it is high time

higher virtualisation performance vs prior generation

The latest 3rd Gen Intel® Xeon® Scalable processors deliver a balanced architecture with built-in artificial intelligence acceleration, crypto acceleration and advanced security capabilities. Intel's portfolio of