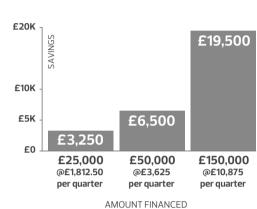

#### 2 3 Months Payment Deferral and Pay Less than the Cash Price

13% less to be precise.

You deploy your IT solutions now and start repaying only after 3 months. For example on £25,000 of IT solutions financed, you replay only £1,812.50/quarter i.e. £21,750 over 36 months, saving £3,250 approximately (or 13% of £25,000).\*\*