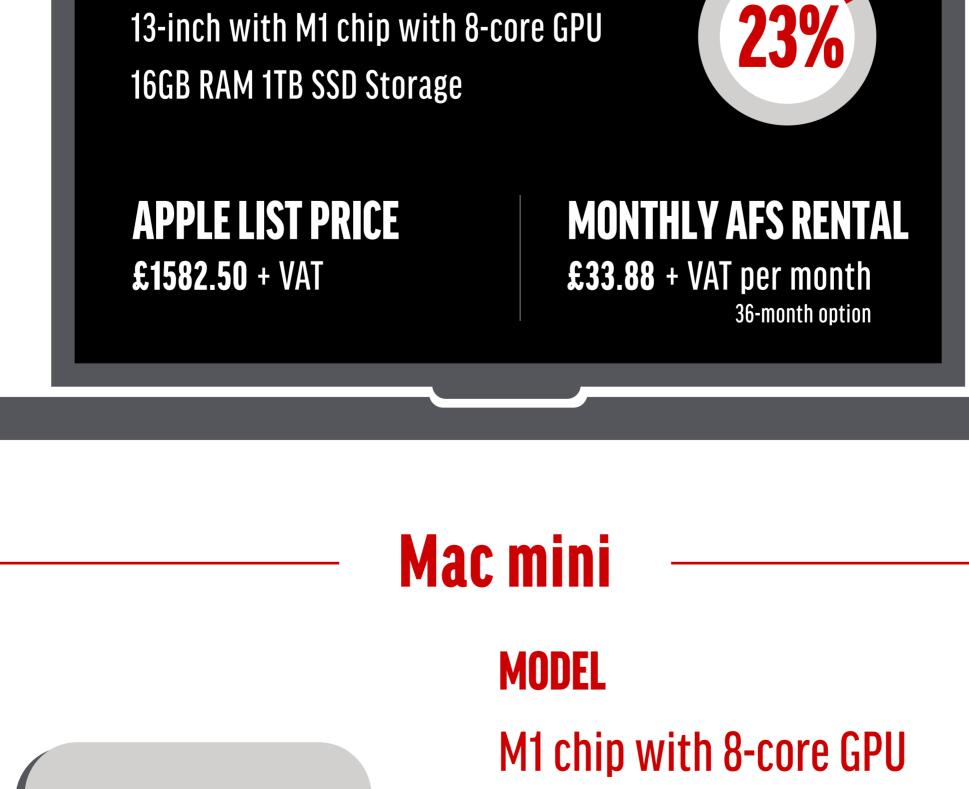

INDICATIVE COSTS OF APPLE DEVICES THROUGH

APPLE FINANCIAL SERVICES

21% 13-inch with M1 chip with 8-core GPU 8GB RAM 512GB SSD Storage

APPLE LIST PRICE MONTHLY AFS RENTAL £1040.83 + VAT £22.64 + VAT per month 36-month option