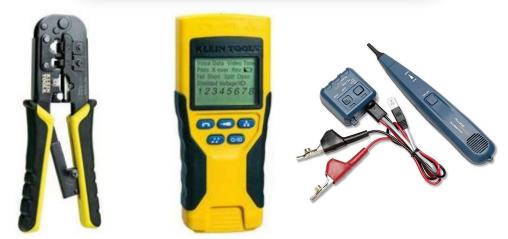

# LAPTOP !!!

- 2 Cable Toner
- **3** Cable Tester
- 4 Power Strip
- 5 Power Drill
- 6 Crimping and Punch-Down Tools
- 7 CAT5e or Better Cable
- 8 RJ45 and/or RJ12 Connectors

For immediate support call the Acumera Network Operations Center 512-687-7401