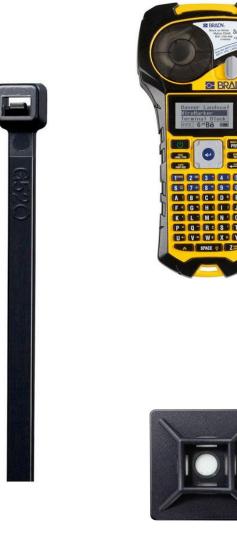

### **Additional Tools** Recommended

- Cable Ties
- Mounting Bases 2
- 3 **Drywall or Other Screws**
- Concrete Anchors Δ
- **Plywood Backboard** 5
- 6 Label Printer
- Sharpie 7