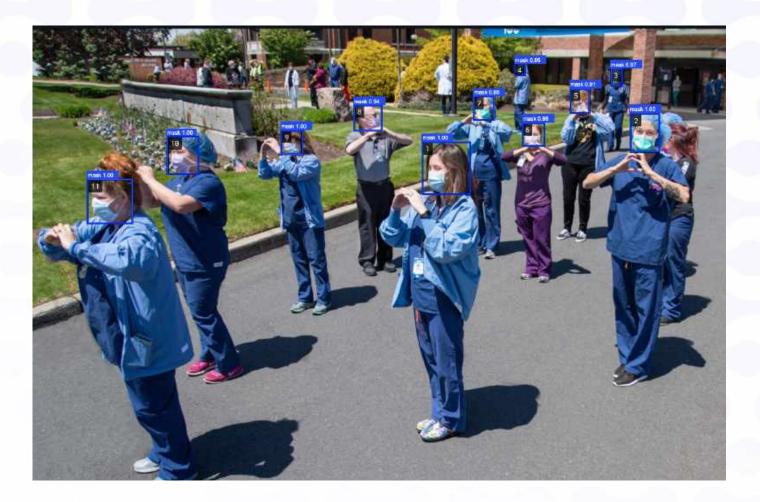

#### **Protect public health**

Use object detection to monitor face mask usage within both public and private spaces for legal and compliance reasons. Use camera feeds to check for protective gear, over crowding and restricted zone intrusions.