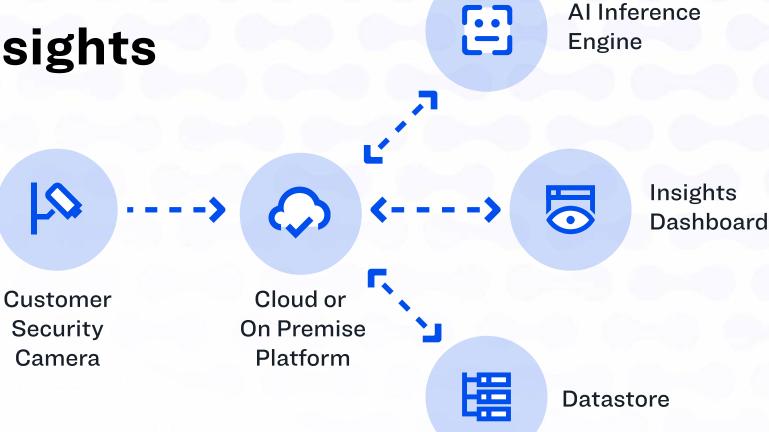

# Easily deploy AI to get actionable business insights

Al-driven data analytics help shift your current operating model to adapt to today's new business paradigm. Safety measures for employees, customers and supply chains can be properly balanced with compliance guidelines and operations.

# Leverage a state-of-the-art, end-to-end AI platform

- **B** Award-winning computer vision algorithms
- Easy-to-use, drag and drop UIs
- Automated data labeling tool
- 🔀 Closed loop active learning
- Cloud agnostic, on-premise, air gapped deployments