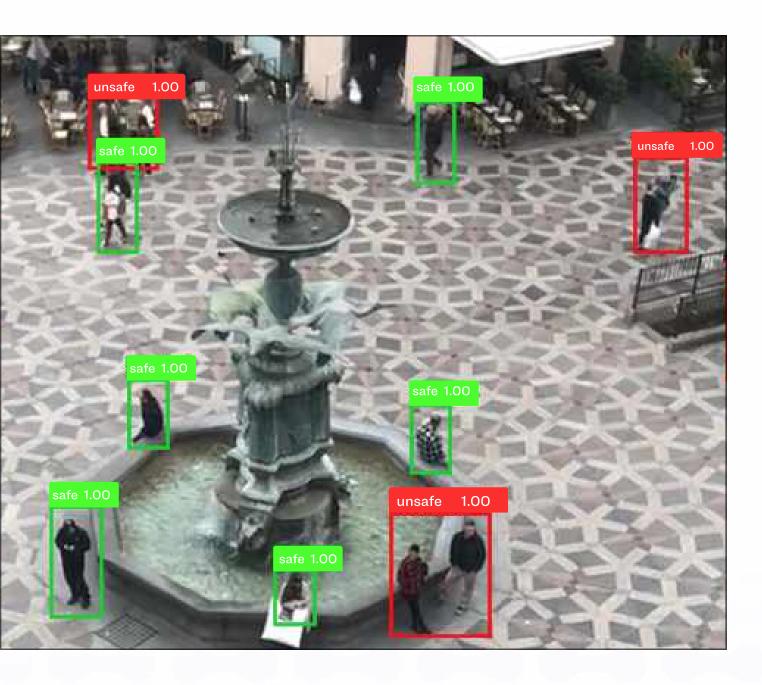

### **Create safer environments**

Monitor social distancing using video data for people tracking within physical environments. Determine how many people fit within the 6 feet guidelines in physical spaces (e.g. offices, streets, restrooms, retail stores and building lobbies).