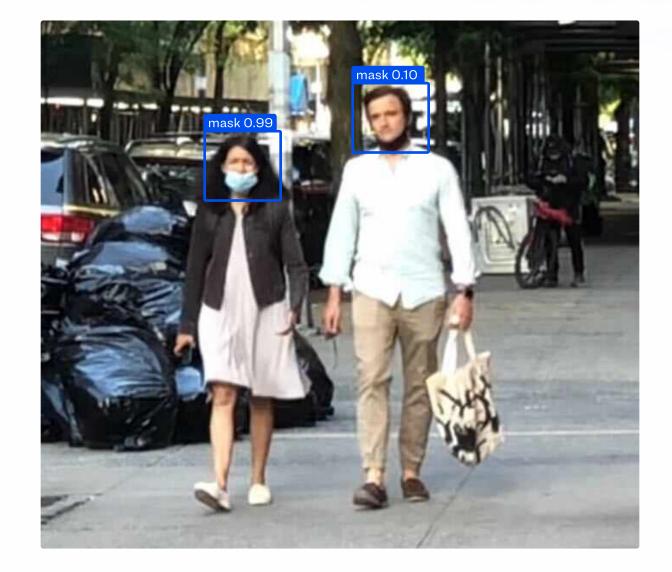

#### **Protect public health**

Use object detection to monitor face mask usage within both public and private spaces for legal and compliance reasons. Use camera feeds to check for protective gear, over crowding and restricted zone intrusions.