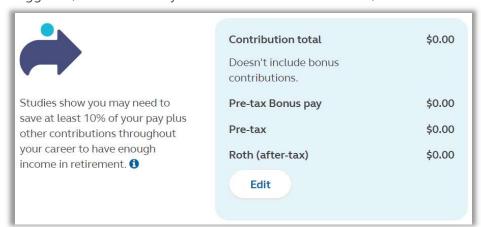

STEP 3: Once logged in, scroll down to your Contribution Total section, and click Edit