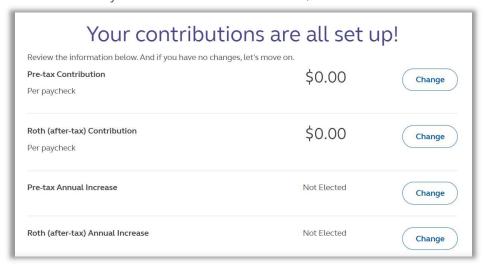

## 401K OPT OUT GUIDE

**STEP 6:** Review to confirm all your contributions are listed at **\$0.00** and click **Submit**.