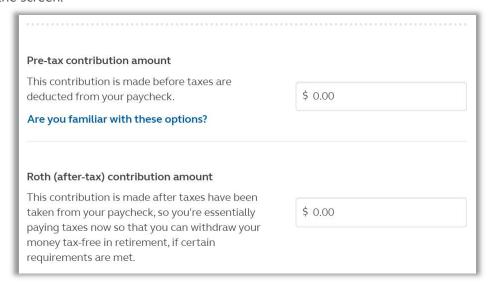

## **401K OPT OUT GUIDE**

**STEP 4:** On the following screen, ensure both contributions are set to **\$0.00** and click **Next** at the bottom of the screen.

**STEP 5:** Ensure all contributions on the following screen are set to **\$0.00** and click **Love It-What's Next?** 