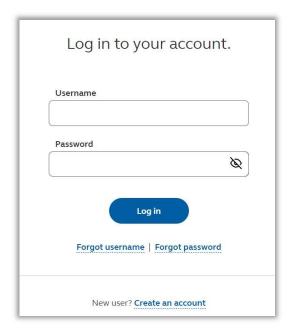

## **401K OPT OUT GUIDE**

STEP 1: Go to www.principal.com and click Log In on the top right hand side of the screen.

**STEP 2:** Enter your login credentials and click **login**.

NOTE: If you do not have an account, you will need to create one by selecting **Create Account** at the bottom of the screen.