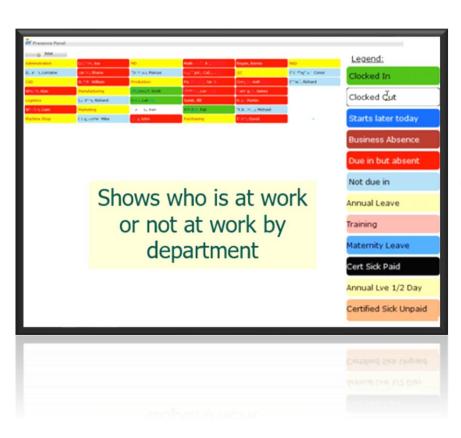

been busily working away on adding new features to our VisionTime system to support you and your staff during this difficult period. This is while also thinking ahead to 2021 and what challenges there might be.
- ■Further new options are in now plan, with some features becoming less relevant, to then be replaced by others, as the nature of understanding changes.





## VT@Home



- Designed to support you and your employees in working from home.
- employees can record the following at PCs, Tablets and Mobiles:
- if at home, mobile, or at workplace
- their work tasks
- visits to other worksites, dentist etc



#### Also:

 all can view who is available in realtime; Pop-up messages as/he clocks on/off



### Working At Home



### Reports





# Presence Panel For Use By HR or Super User







## New Features To Support You



## Meanwhile, if working back at the workplace...







## S@CIAL DISTANCING



| DP No.1 05:00 - 14:30 DP No.2 06:00 - 13:30 DP No.2 06:00 - 13:30 DP No.3 06:00 - 17:00 DP No.5 06:00 DP No.5 02:00 - 05:00 DP No.5 02:00 - 05:00 DP No.5 02:00 - 05:00 DP No.6 14:00 - 22:00 DP No.7 17:00 - 01:00 DP No.9 15:00 - 23:30 DP No.9 15:00 - 23:30 DP No.9 15:00 - 23:30 DP No.10 14:00 - 21:30 DP No.10 14:00 - 21:30 DP No.11 16:30 - 01:00 DP No.13 15:30 - 00:00 DP No.13 15:30 - 00:00 DP No.15 08:30 - 16:00 DP No.15 08:30 - 16:00 DP No.15 08:30 - 16:00 DP No.17 19:00 - 02:30 DP No.17 19:00 - 02:30 DP No.19 18:20 - 07:00 DP No.19 18:20 - 07:00 DP No.19 18:20 - 07:00 DP No.19 18:00 - 01:30 |          |                     |         |      |              |