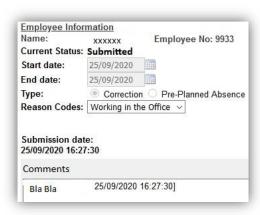

| <u>^</u> | Bordovski Edmund    | 2265423 | 1497 | Machine Shop | DP No.3 08:30 - 17:00 | DP No.2 06:00 - 13:30 | Day Off |

A Rostering programme to plan distances between Staff





## Some organisations need employees to request **before** they can visit the workplace



So we have enhanced the request process in the VisionTime calendar console to allow for this and for supervisor approval too

This is effectively managing future presences



#### The Request Process Before Employee Can Visit The Workplace



#### Request Folder

(records all transactions)

## Employee's Request





## Email Alerts

## Supervisor's Approval





## Mobile Working





#### WHERE EMPLOYEES WORK?

For outdoor workers, the VISIONTIME mobile phone application on the web is linked to satellite to show where the work is being done.





#### Option:

GPS records employee's location



## The Thermal Camera



## **Employees**



The Mito Terminal Camera works with the Time Terminal to assess employee temperatures









Employees out of temperature range – not allowed to clock in <u>OR</u>

Clocking is allowed but **eMail alert** sent to person-in-charge if out of the safe range



## **Touchless Clocking**





We have a range of non-touch capabilities:
e.g. fobs, touchless cards, facial recognition, mobile phone via Bluetooth

## **VT Visitor**







- Staff, Supervisors, Reception