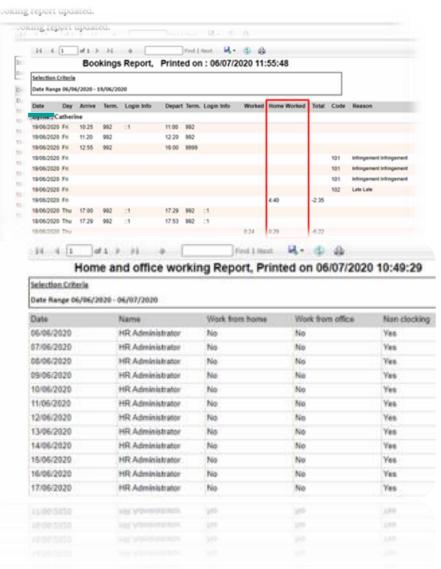

ngth of the various shut-downs.

- ■FlexTime has been busily working away on adding new features to our VisionTime system to support you and your staff during this difficult period. This is while also thinking ahead to 2021 and what challenges there might be.
- ■Further new options are in now plan, with some features becoming less relevant, to then be replaced by others, as the nature of understanding changes.





## VT@Home



- Designed to support you and your employees in working from home.
- employees can record the following at PCs, Tablets and Mobiles:
- if at home, mobile, or at workplace
- their work tasks
- visits to other worksites, dentist etc



#### Also:

 all can view who is available in realtime; Pop-up messages as/he clocks on/off



### Working At Home



### Reports





# Presence Panel For Use By HR or Super User







## New Features To Support You



## Meanwhile, if working back at the workplace...







## S@CIAL DISTANCING



| DP No.1 05:00 - 14:30 DP No.2 06:00 - 13:30 DP No.2 06:00 - 13:30 DP No.3 06:00 - 17:00 DP No.5 06:00 DP No.5 02:00 - 05:00 DP No.5 02:00 - 05:00 DP No.5 02:00 - 05:00 DP No.6 14:00 - 22:00 DP No.7 17:00 - 01:00 DP No.9 15:00 - 23:30 DP No.9 15:00 - 23:30 DP No.9 15:00 - 23:30 DP No.10 14:00 - 21:30 DP No.10 14:00 - 21:30 DP No.11 16:30 - 01:00 DP No.13 15:30 - 00:00 DP No.13 15:30 - 00:00 DP No.15 08:30 - 16:00 DP No.15 08:30 - 16:00 DP No.15 08:30 - 16:00 DP No.17 19:00 - 02:30 DP No.17 19:00 - 02:30 DP No.19 18:20 - 07:00 DP No.19 18:20 - 07:00 DP No.19 18:20 - 07:00 DP No.19 18:00 - 01:30 |          |