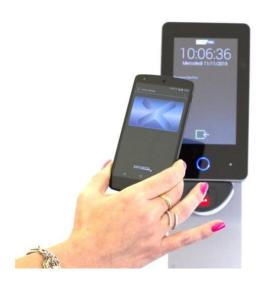

## **Touchless Clocking**

We have a range of non-touch capabilities:
e.g. fobs, touchless cards, facial recognition, mobile phone via Bluetooth