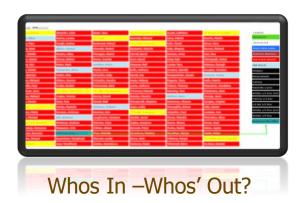

## S@CIAL DISTANCING

| DP No.1 05:00 - 14:30 DP No.2 06:00 - 13:30 DP No.2 06:00 - 13:30 DP No.3 06:00 - 17:00 DP No.5 06:00 DP No.5 02:00 - 05:00 DP No.5 02:00 - 05:00 DP No.5 02:00 - 05:00 DP No.6 14:00 - 22:00 DP No.7 17:00 - 01:00 DP No.9 15:00 - 23:30 DP No.9 15:00 - 23:30 DP No.9 15:00 - 23:30 DP No.10 14:00 - 21:30 DP No.10 14:00 - 21:30 DP No.11 16:30 - 01:00 DP No.13 15:30 - 00:00 DP No.13 15:30 - 00:00 DP No.15 08:30 - 16:00 DP No.15 08:30 - 16:00 DP No.15 08:30 - 16:00 DP No.17 19:00 - 02:30 DP No.17 19:00 - 02:30 DP No.19 18:20 - 07:00 DP No.19 18:20 - 07:00 DP No.19 18:20 - 07:00 DP No.19 18:00 - 01:30 |          |                     |         |      |              |                       |                       |                       |                       |                       |         |
|-------------------------------------------------------------------------------------------------------------------------------------------------------------------------------------------------------------------------------------------------------------------------------------------------------------------------------------------------------------------------------------------------------------------------------------------------------------------------------------------------------------------------------------------------------------------------------------------------------------------------|----------|---------------------|---------|------|--------------|-----------------------|-----------------------|-----------------------|-----------------------|-----------------------|---------|
|                                                                                                                                                                                                                                                                                                                                                                                                                                                                                                                                                                                                                         |          | Adelu Adebola       | 2403733 | 1678 | Production   | Day Off               | Day Off |
|                                                                                                                                                                                                                                                                                                                                                                                                                                                                                                                                                                                                                         |          | Aniol Hubert        | 835416  | 1333 | Production   | DP No.3 08:30 - 17:00 | DP No.2 06:00 - 13:30 | Day Off |
|                                                                                                                                                                                                                                                                                                                                                                                                                                                                                                                                                                                                                         |          | Antanas Varpiotas   | 24555   | 1681 | Production   | Day Off               | Day Off |
|                                                                                                                                                                                                                                                                                                                                                                                                                                                                                                                                                                                                                         |          | Banaszek Adrian     | 835418  | 1370 | Production   | DP No.3 08:30 - 17:00 | DP No.2 06:00 - 13:30 | Day Off |
|                                                                                                                                                                                                                                                                                                                                                                                                                                                                                                                                                                                                                         |          | Baranowski Grzegorz | 835314  | 1114 | Production   | DP No.3 08:30 - 17:00 | DP No.2 06:00 - 13:30 | Day Off |
|                                                                                                                                                                                                                                                                                                                                                                                                                                                                                                                                                                                                                         |          | Becla Mateusz       | 835423  | 1358 | Production   | DP No.1 06:00 - 14:30 | DP No.2 06:00 - 13:30 | Day Off |
|                                                                                                                                                                                                                                                                                                                                                                                                                                                                                                                                                                                                                         |          | Bielecka Aneta      | 2401846 | 1329 | Production   | DP No.3 08:30 - 17:00 | DP No.2 06:00 - 13:30 | Day Off |
|                                                                                                                                                                                                                                                                                                                                                                                                                                                                                                                                                                                                                         |          | Blachowicz Kamil    | 2389169 | 1605 | Production   | DP No.4 22:00 - 06:00 | DP No.5 22:00 - 05:00 | Day Off |
|                                                                                                                                                                                                                                                                                                                                                                                                                                                                                                                                                                                                                         |          | Blake Monica        | 2393472 | 1645 | Quality      | DP No.3 08:30 - 17:00 | DP No.2 06:00 - 13:30 | Day Off |
|                                                                                                                                                                                                                                                                                                                                                                                                                                                                                                                                                                                                                         |          | Bogdiun Jurij       | 835353  | 1271 | Production   | DP No.1 06:00 - 14:30 | DP No.2 06:00 - 13:30 | Day Off |
|                                                                                                                                                                                                                                                                                                                                                                                                                                                                                                                                                                                                                         |          | Bogdiun Raisa       | 835347  | 1214 | Production   | DP No.3 08:30 - 17:00 | DP No.2 06:00 - 13:30 | Day Off |
|                                                                                                                                                                                                                                                                                                                                                                                                                                                                                                                                                                                                                         |          | Bogdiun Sabina      | 1050672 | 1496 | Production   | DP No.1 06:00 - 14:30 | DP No.2 06:00 - 13:30 | Day Off |
|                                                                                                                                                                                                                                                                                                                                                                                                                                                                                                                                                                                                                         | _        | Boland Anthony      | 2403713 | 1648 | Production   | DP No.4 22:00 - 06:00 | DP No.5 22:00 - 05:00 | Day Off |
|                                                                                                                                                                                                                                                                                                                                                                                                                                                                                                                                                                                                                         |          | Boniek Malgorzata   | 2394885 | 1598 | Production   | DP No.3 08:30 - 17:00 | DP No.2 06:00 - 13:30 | Day Off |
| Reason Codes                                                                                                                                                                                                                                                                                                                                                                                                                                                                                                                                                                                                            |          | Boosey Terry        | 2389147 | 1551 | Production   | Day Off               | Day Off |
| Absenteeism<br>Annual Leave                                                                                                                                                                                                                                                                                                                                                                                                                                                                                                                                                                                             | <u>^</u> | Bordovski Edmund    | 2265423 | 1497 | Machine Shop | DP No.3 08:30 - 17:00 | DP No.2 06:00 - 13:30 | Day Off |

A Rostering programme to plan distances between Staff