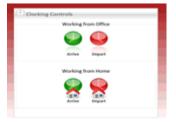

## VT@Home

- Designed to support you and your employees in working from home.
- employees can record the following at PCs, Tablets and Mobiles:
- if at home, mobile, or at workplace
- their work tasks
- visits to other worksites, dentist etc

#### Also:

 all can view who is available in realtime; Pop-up messages as/he clocks on/off

### Working At Home