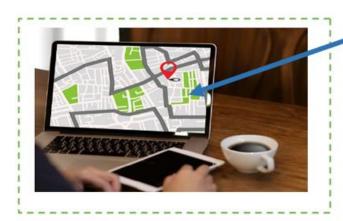

#### WHERE EMPLOYEES WORK?

For outdoor workers, the VISIONTIME mobile phone application on the web is linked to satellite to show where the work is being done.

#### Option:

GPS records employee's location