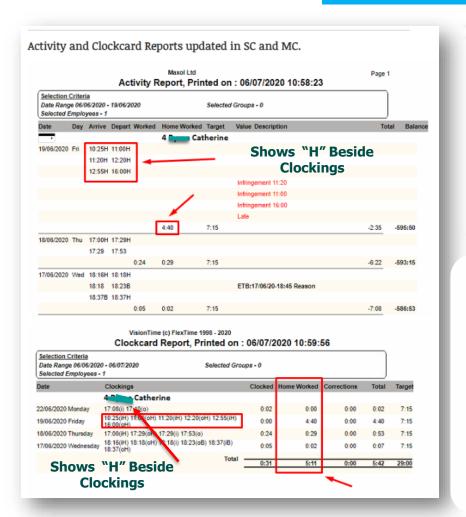

length of the various shut-downs.

- ■FlexTime has been busily working away on adding new features to our VisionTime system to support you and your staff during this difficult period. This is while also thinking ahead to 2021 and what challenges there might be.
- ■Further new options are in now plan, with some features becoming less relevant, to then be replaced by others, as the nature of understanding changes.





## VT@Home



- Designed to support you and your employees in working from home.
- employees can record the following at PCs, Tablets and Mobiles:
- if at home, mobile, or at workplace
- their work tasks
- visits to other worksites, dentist etc



#### Also:

 all can view who is available in realtime; Pop-up messages as/he clocks on/off



### Working At Home



### Reports





# Presence Panel For Use By HR or Super User







## New Features To Support You



## Meanwhile, if working back at the workplace...







## S@CIAL DISTANCING



| DP No.1 05:00 - 14:30 DP No.2 06:00 - 13:30 DP No.2 06:00 - 13:30 DP No.3 06:00 - 17:00 DP No.5 06:00 DP No.5 02:00 - 05:00 DP No.5 02:00 - 05:00 DP No.5 02:00 - 05:00 DP No.6 14:00 - 22:00 DP No.7 17:00 - 01:00 DP No.9 15:00 - 23:30 DP No.9 15:00 - 23:30 DP No.9 15:00 - 23:30 DP No.10 14:00 - 21:30 DP No.10 14:00 - 21:30 DP No.11 16:30 - 01:00 DP No.13 15:30 - 00:00 DP No.13 15:30 - 00:00 DP No.15 08:30 - 16:00 DP No.15 08:30 - 16:00 DP No.15 08:30 - 16:00 DP No.17 19:00 - 02:30 DP No.17 19:00 - 02:30 DP No.19 18:20 - 07:00 DP No.19 18:20 - 07:00 DP No.19 18:20 - 07:00 DP No.19 18:00 - 01:30 |          |