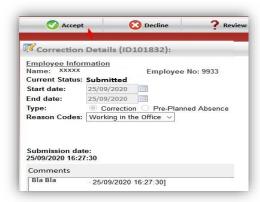

| <u>^</u> | Bordovski Edmund    | 2265423 | 1497 | Machine Shop | DP No.3 08:30 - 17:00 | DP No.2 06:00 - 13:30 | Day Off |

A Rostering programme to plan distances between Staff





## Some organisations need employees to request **before** they can visit the workplace



So we have enhanced the request process in the VisionTime calendar console to allow for this and for supervisor approval too

This is effectively managing future presences



#### The Request Process Before Employee Can Visit The Workplace



#### Request Folder

(records all transactions)

## Employee's Request





## Email Alerts

## Supervisor's Approval





## Mobile Working





#### WHERE EMPLOYEES WORK?

For outdoor workers, the VISIONTIME mobile phone application on the web is linked to satellite to show where the work is being done.





#### Option:

GPS records employee's location



## The Thermal Camera



## **Employees**



The Mito Terminal Camera works with the Time Terminal to assess employee temperatures









Employees out of temperature range – not allowed to clock in <u>OR</u>

Clocking is allowed but **eMail alert** sent to person-in-charge if out of the safe range



## **Touchless Clocking**





We have a range of non-touch capabilities:
e.g. fobs, touchless cards, facial recognition, mobile phone via Bluetooth

## **VT Visitor**







- Staff, Supervisors, Reception, Security can have rights to set-up visits in