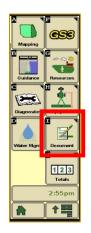

## Prescriptions in 2630

1. After all Resources, equipment, etc. is successfully in the display, select the Document button.

2. In the Documentation page, select the seed type, add variety and then select the "Rx" button.