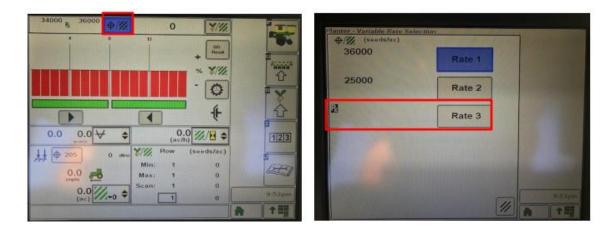

In order to use the Prescription, you MUST follow these steps:

4. Click on the Menu button in the bottom right-hand corner and then go to the Planter tab.

5. To make sure that you are planting with the Rx file, click on the Rate button, then click on the rate that corresponds to your VR Prescription (Most often is Rate 6, but can vary.).