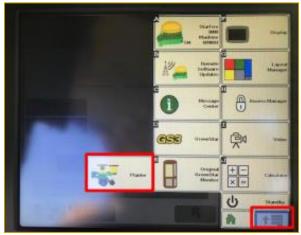

In order to use the Prescription, you MUST follow these steps:

4. Click on the Menu button in the bottom right-hand corner and then go to the Planter tab.

5. To make sure that you are planting with the Rx file, click on the Rate button, then click on the rate that corresponds to your VR Prescription (Most often is Rate 6, but can vary.).