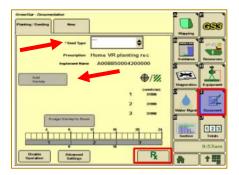

## Prescriptions in 2630

1. After all Resources, equipment, etc. is successfully in the display, select the Document button.

2. In the Documentation page, select the seed type, add variety and then select the "Rx" button.

3. On the Prescription page, set the "Look Ahead" at 1.0 seconds (only need to do this once and it'll remember!), and leave the "Prescription Multiplier" button alone, unless you wish to adjust the Rx. Click the "Accept" button.