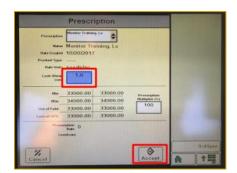

3. On the Prescription page, set the "Look Ahead" at 1.0 seconds (only need to do this once and it'll remember!), and leave the "Prescription Multiplier" button alone, unless you wish to adjust the Rx. Click the "Accept" button.