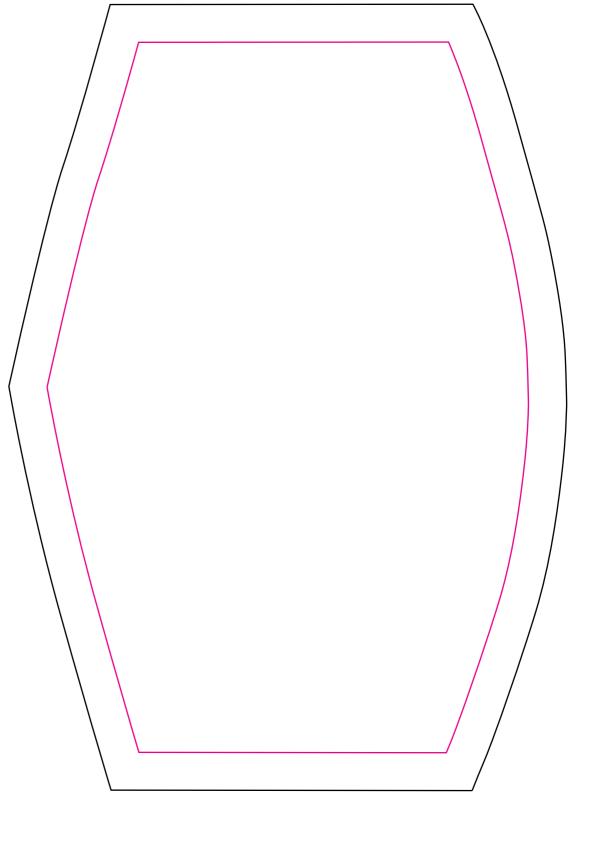

### Here's what you need to do

**Step 1. Create your artwork** using the templates on the next page. (must be in eps or ai format.) If you don't have the time or programs to create your artwork, you can request to have us create your design, free of charge.

Adult size 20.8 x 14.5 cm