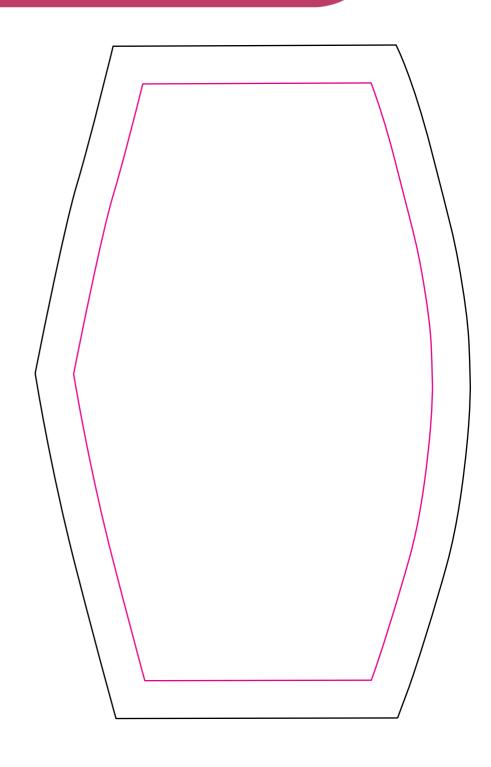

### Here's what you need to do

**Step 1. Create your artwork** using the templates on the next page. (must be in eps or ai format.) If you don't have the time or programs to create your artwork, you can request to have us create your design, free of charge.

# Child size 17.8 x 11.5 cm