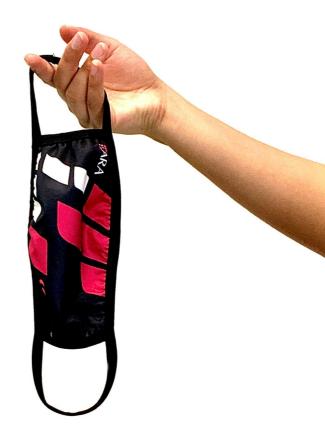

# Digital Print Custom Fabric Face Masks

### Material and Design

- Two layers thick
- Inner layer Eyelet fabric
- Outer layer Polyester fabric