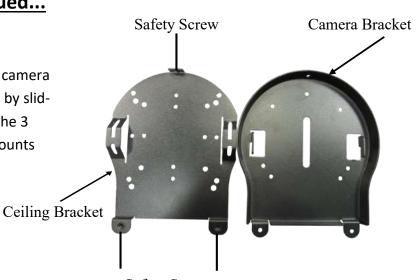

## Step 3

Connect the ceiling bracket (Fig 1, #1) to camera bracket (Fig 1, #2) with mounted camera by sliding the two brackets together. Screw in the 3 safety screws (Fig 1, #8) to ensure the mounts do not disconnect.