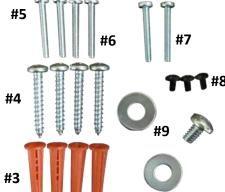

#### What's Included

- Qtv. 1 Ceiling Bracket (Fig 1, #1)
- Qtv. 1 Camera Bracket (Fig 1, #2)
- #10-12 x 1" Conical Plastic Anchor (Fig 1, #3) Qty. 4
- #10 x 1-1/4" Phillips Pan Head Sheet Metal Screw (Fig 1, #4) Qty. 4
- #8-32 x 1" Phillips Pan Head Machine Screw U.S. box mounting screw (Fig 1, #5) Qty. 2
- Qty. 2 #6-32 x 1" Phillips Pan Head Machine Screw – U.S. box mounting screw (Fig 1, #6)
- Qty. 2 M3.5 x 25mm Phillips Pan Head Machine Screw – European box mounting screw (Fig 1, #7)
- Qty. 3 M3 x 6mm Phillips Pan Head Machine Screw – Safety Screw (Fig 1, #8)
- 1/4-20 x 3/8" Philips Pan-Head Machine Screw for Camera Mounting (Fig. #9) Qty. 1
- 1/4" USS Flat Washer for 1/4-20 screw (Fig, #9) Qty. 2

### Step 1

Hardware for mount ceiling bracket to ceiling.

Wood ceiling— Qty. 4 #10 x 1-1/4" Phillips Pan Head Sheet Metal Screw (Fig 1, #4)

Dry wall ceiling— Qty. 4 #10-12 x 1" Conical Plastic Anchor (Fig 1, #3), and Qty. 4 #10 x 1-1/4" Phillips Pan Head Sheet Metal Screw (Fig 1, #4),

U.S. Single gang device box— Qty. 2 #6-32 x 1" Phillips Pan Head Machine Screw (Fig 1, #6)

U.S. 4" Junction box—Qty. 2 #8-32 x 1" Phillips Pan Head Machine Screw (Fig 1, #5)

European electrical box— Qty 2. M3.5 x 25mm Phillips Pan Head Machine Screw (Fig 1, #7)

#### Step 2

Mount Camera to mount (Fig 2, #3) with included 1/4-20 machine screw. (Fig 1, # 9)

Utilize (0,1,2) 1/4" machine screw flat washers as required. (Fig 1, #9) Note: 1/4" machine screw flat washers are to be used depending upon depth of thread insert in base of camera, in order to achieve a snug fit.