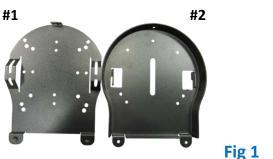

#### What's Included

- Qtv. 1 Ceiling Bracket (Fig 1, #1)
- Qtv. 1 Camera Bracket (Fig 1, #2)
- #10-12 x 1" Conical Plastic Anchor (Fig 1, #3) Qty. 4
- #10 x 1-1/4" Phillips Pan Head Sheet Metal Screw (Fig 1, #4) Qty. 4
- #8-32 x 1" Phillips Pan Head Machine Screw U.S. box mounting screw (Fig 1, #5) Qty. 2
- Qty. 2 #6-32 x 1" Phillips Pan Head Machine Screw – U.S. box mounting screw (Fig 1, #6)
- Qty. 2 M3.5 x 25mm Phillips Pan Head Machine Screw – European box mounting screw (Fig 1, #7)
- Qty. 3 M3 x 6mm Phillips Pan Head Machine Screw – Safety Screw (Fig 1, #8)
- 1/4-20 x 3/8" Philips Pan-Head Machine Screw for Camera Mounting (Fig. #9) Qty. 1
- 1/4" USS Flat Washer for 1/4-20 screw (Fig, #9) Qty. 2

### Step 1

Hardware for mount ceiling bracket to ceiling.

Wood ceiling— Qty. 4 #10 x 1-1/4" Phillips Pan Head Sheet Metal Screw (Fig 1, #4)

Dry wall ceiling— Qty. 4 #10-12 x 1" Conical Plastic Anchor (Fig 1, #3), and Qty. 4 #10 x 1-1/4" Phillips Pan Head Sheet Metal Screw (Fig 1, #4),

U.S. Single gang device box— Qty. 2 #6-32 x 1" Phillips Pan Head Machine Screw (Fig 1, #6)

U.S. 4" Junction box—Qty. 2 #8-32 x 1" Phillips Pan Head Machine Screw (Fig 1, #5)

European electrical box— Qty 2. M3.5 x 25mm Phillips Pan Head Machine Screw (Fig 1, #7)