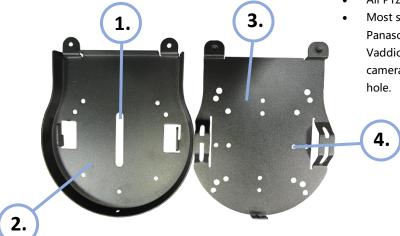

1. Slot for 1/4-20

Secures camera to mount

2. Universal Camera Bracket

3. Universal Ceiling Bracket

4. Mounting Holes

Accommodates U.S. & European electrical boxes

| Size & Weight    |                |
|------------------|----------------|
| Dimensions (in.) | 5.56 W x 6.5 L |
| Dimensions (mm.) | 142 W x 166 L  |
| Weight (lbs.)    | 1.0            |
| Weight (kg.)     | 0.45           |
|                  |                |
|                  |                |
|                  |                |
|                  |                |
|                  |                |
|                  |                |