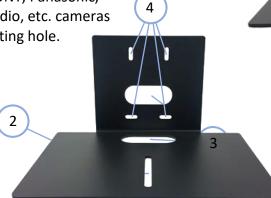

## Compatibility

• All large based HuddleCamHD cameras

 Most large based SONY, Panasonic, Cisco, Polycom, Vaddio, etc. cameras with a 1/4-20 mounting hole.

Model Number: HCM-2-BK / HCM-2-WH

This Universal Thin Profile Wall Mount was designed specifically for an ideal way to wall mount a camera above or below a plasma or LCD monitor. Constructed from heavy gauge steel, this mount comes with a 10-year manufacture warranty.

- **1. Slot for 1/4-20 machine screw** Secures camera to mount
- 2. Mount Base9 13/16" wide universal metal camera tray
- Cable Access
   Convenient cable access under mount or through wall

**4. Wall Mounting Holes**Precut 4 post pattern fits
U.S. doublegang box.