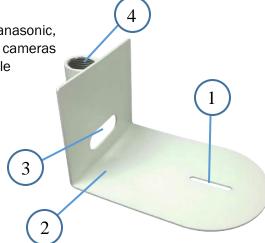

#### 1. Slot for 1/4-20 machine screw

Secures camera to mount

#### 2. Mount Base

5 11/16" wide universal metal camera tray

#### 3. Cable Access

Convenient cable access through mount and pipe

### 4. Integrated 1" NPT nipple

Allows mounting upright or upside down.