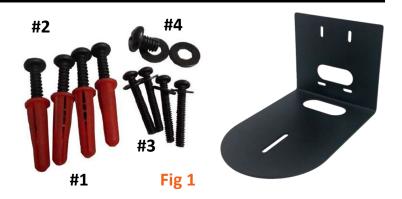

## What's Included

QTY 1—Small Wall Mount BK/WH

QTY 4—10-12 x 1" Conical Plastic Anchor 1/4" Drill Size (Fig 1, #1)

QTY 4—#10-16x 1 1/4" PPH Sheet Metal Screw with Flat Washer (Fig 1, #2)

QTY 4—#6-32x 1" PPH Machine Screw with Flat Washers (Fig 1, #3)

QTY 1—1/4"-20x 3/8" PPH and QTY 2—1/4" Machine Screw Flat Washer (Fig 1, #4)

#### For masonry or drywall wall:

Place included anchors (Fig 1, #1) in wall and mount to anchors using included #10 sheet metal screws. (Fig 1, #2)

### For double gang electrical box:

Mount to box using #6 machine screws and washers. (Fig 1, #3)

## Step 4

Mount Camera to mount (Fig 2, #3) with included 1/4-20 machine screw. (Fig 1, #4)

Utilize (0,1,2) 1/4" machine screw flat washers as required. (Fig 1, #4) **Note:** 1/4" machine screw flat washers are to be used depending upon depth of thread insert in base of camera, in order to achieve a snug fit. Pass all cables through opening in mount (Fig 2, #2) and connect.