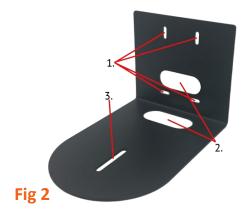

#### For masonry or drywall wall:

Position small wall mount (Fig 2) on wall and mark wall for anchor placement (Fig 2, #1). Pre-drill 1/4" holes, minimum 1" deep.

#### For double gang electrical box:

Position over box with slots overlaying device mounting holes (Fig 2, #1) on box.

## Step 3

Drill hole in wall through rear exit opening for cable access, or use base exit opening. (Fig 2, #2)

## Step 4

Mount Camera to mount (Fig 2, #3) with included 1/4-20 machine screw. (Fig 1, #4)

Utilize (0,1,2) 1/4" machine screw flat washers as required. (Fig 1, #4) **Note:** 1/4" machine screw flat washers are to be used depending upon depth of thread insert in base of camera, in order to achieve a snug fit. Pass all cables through opening in mount (Fig 2, #2) and connect.