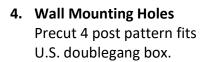

| What's in the box  |                                           |
|--------------------|-------------------------------------------|
| Camera Mount       |                                           |
| Mounting Hardware: | (4) Mounting Screws & Washers             |
|                    | (4) Drywall/Masonry Anchors               |
|                    | (1) Quarter Twenty bolt                   |
|                    | (4) Device mounting screws for 2-Gang Box |
|                    | ·                                         |