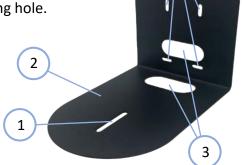

This Universal Thin Profile Wall Mount was

Model Number: HCM-1-BK / HCM-1-WH

5 11/16" wide universal metal camera tray

3. Cable Access

Convenient cable access under mount or through wall

| Size & Weight    |                              |
|------------------|------------------------------|
| Dimensions (in.) | 5-11/16W x 8-5/16D x 5-1/16H |
| Dimensions (mm.) | 145W x 212D x 129H           |
| Weight           | 1.9 lbs   0.84 kg            |
|                  |                              |