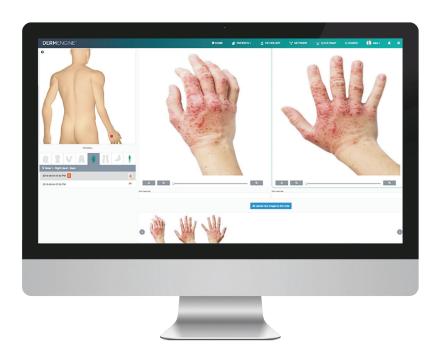

## TOTAL BODY PHOTOGRAPHY

DermEngine's total body photography is powered by artificial intelligence to offer the latest tools to aid in the ongoing imaging, tracking, and management of skin conditions.

# CLINICAL DECISION SUPPORT TOOLS

Visual Search

**Evolution Tracker** 

Smart Image Rotation

Template Guided Imaging

Report Creation

Lesion Matching

Advanced Search