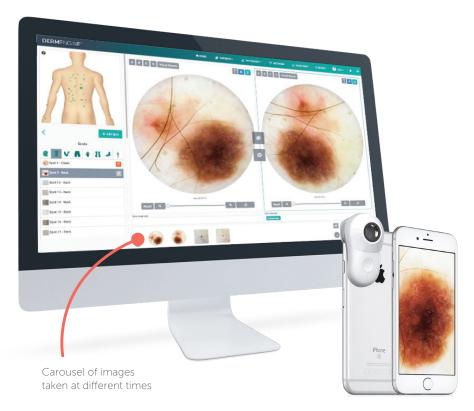

## TOTAL BODY PHOTOGRAPHY

DermEngine's total body photography is powered by artificial intelligence to offer the latest tools to aid in the ongoing imaging, tracking, and management of skin conditions.

# CLINICAL DECISION SUPPORT TOOLS

Visual Search

**Evolution Tracker** 

Smart Image Rotation

Template Guided Imaging

Report Creation

Lesion Matching

Advanced Search

3D Body Map

**Customized Forms** 

**Smart Templates** 

Clinic Analytics

Smart Snap

#### Visual Search

Our augmented intelligence infrastructure equips healthcare providers with clinical decision support to empower users on the front lines of care.