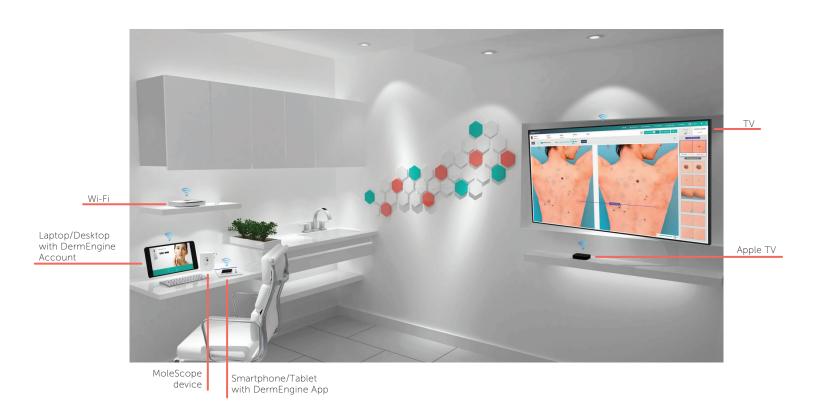

## TOTAL BODY PHOTOGRAPHY

DermEngine's total body photography is powered by artificial intelligence to offer the latest tools to aid in the ongoing imaging, tracking, and management of skin conditions.

# TAKING YOUR PRACTICE ONLINE

With MoleScope, patients can perform routine imaging from home, send high quality dermoscopic images, and review their case directly through the patient portal.

Through the power of MoleScope and DermEngine, patients and dermatologists have the opportunity to indulge in a patient-centric ecosystem that promotes participation and efficiency at each point of the care cycle.