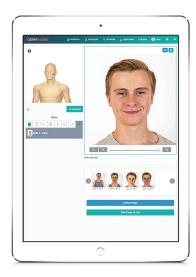

## TOTAL BODY PHOTOGRAPHY

DermEngine's total body photography is powered by artificial intelligence to offer the latest tools to aid in the ongoing imaging, tracking, and management of skin conditions.

# CLINICAL DECISION SUPPORT TOOLS

Visual Search

**Evolution Tracker** 

Smart Image Rotation

Template Guided Imaging

Report Creation

Lesion Matching

Advanced Search

3D Body Map

**Customized Forms** 

**Smart Templates** 

Clinic Analytics

Smart Snap