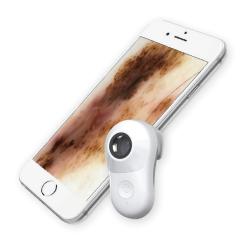

# ADVANCED DERMOSCOPY

MoleScope is a mobile dermoscope designed to work seamlessly with DermEngine and other systems to capture high-quality dermoscopic images in real-time for in-depth analysis.

Compatible with all dermoscopes including MoleScope devices.

### MoleScope II

Rechargeable lithium battery

Cross-polarized

Contact & non-contact caps

4-min auto shut-off

### MoleScope III

Rechargeable lithium battery

Polarized & non-polarized

Sealed optical system with anti-scratch glass

Wireless Polarized/Non-polarized light control

\*Not available for sale, coming soon

Battery Lighting