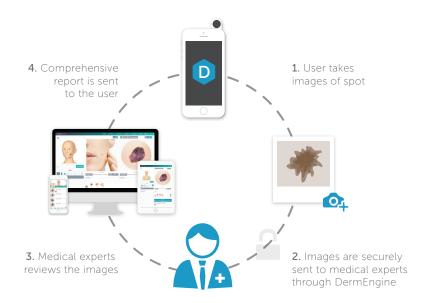

DermEngine integrates with telemedicine providers and popular PMS/EMRs to categorize images

submitted by care providers

A specialist triages the pre-sorted dermoscopic images of moles by urgency Cases are dispatched to:

- Dermatologists
- · Skin cancer specialists
- · Surgery centers
- · Treatment centers

Patients receive their report with expedited care when necessary