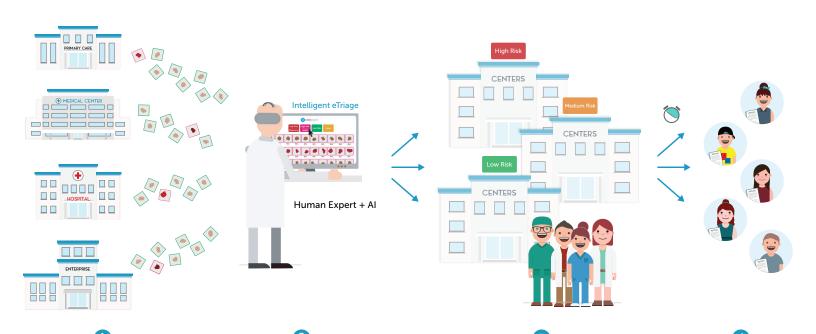

DermEngine integrates with telemedicine providers and popular PMS/EMRs to categorize images

submitted by care providers

A specialist triages the pre-sorted dermoscopic images of moles by urgency Cases are dispatched to:

- Dermatologists
- · Skin cancer specialists
- · Surgery centers
- · Treatment centers

Patients receive their report with expedited care when necessary

### Vertical Integration of Artificial Intelligence

# INTELLIGENT ECOSYSTEM

Our solution is designed to support centers of excellence and their healthcare providers for a comprehensive patient-centric model focused on results.