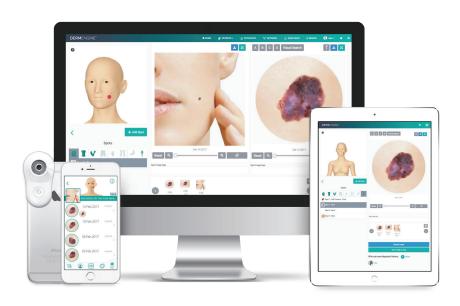

# WHY DERMENGINE?

Powered by artificial intelligence (AI), this smart dermatology system helps you manage your busy workflows with **secure** cross-platform access so you can focus on your patients - not the process.

## TOTAL BODY PHOTOGRAPHY

DermEngine's total body photography is powered by artificial intelligence to offer the latest tools to aid in the ongoing imaging, tracking, and management of skin conditions.

# CLINICAL DECISION SUPPORT TOOLS

Visual Search

**Evolution Tracker** 

Smart Image Rotation

Template Guided Imaging

Report Creation

Lesion Matching

Advanced Search

3D Body Map

**Customized Forms** 

**Smart Templates** 

Clinic Analytics

Smart Snap