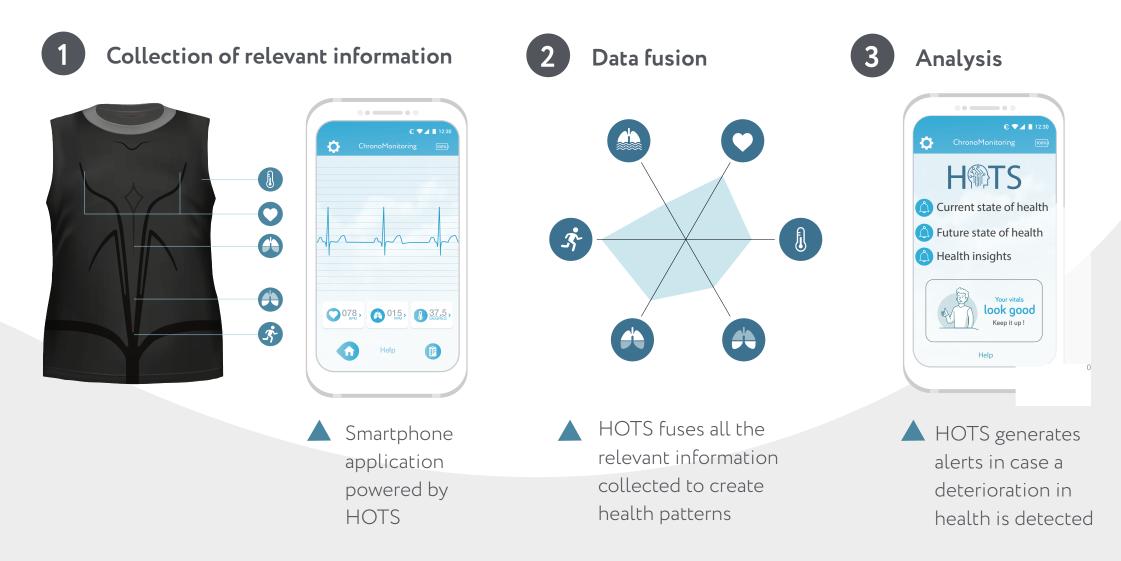

## **1. Predictive Algorithm** (HOTS)

Event based predictive algorithm capable of analyzing complex data flows on low bandwidth such as smartphones or tablets, for detection of relevant events & prediction.