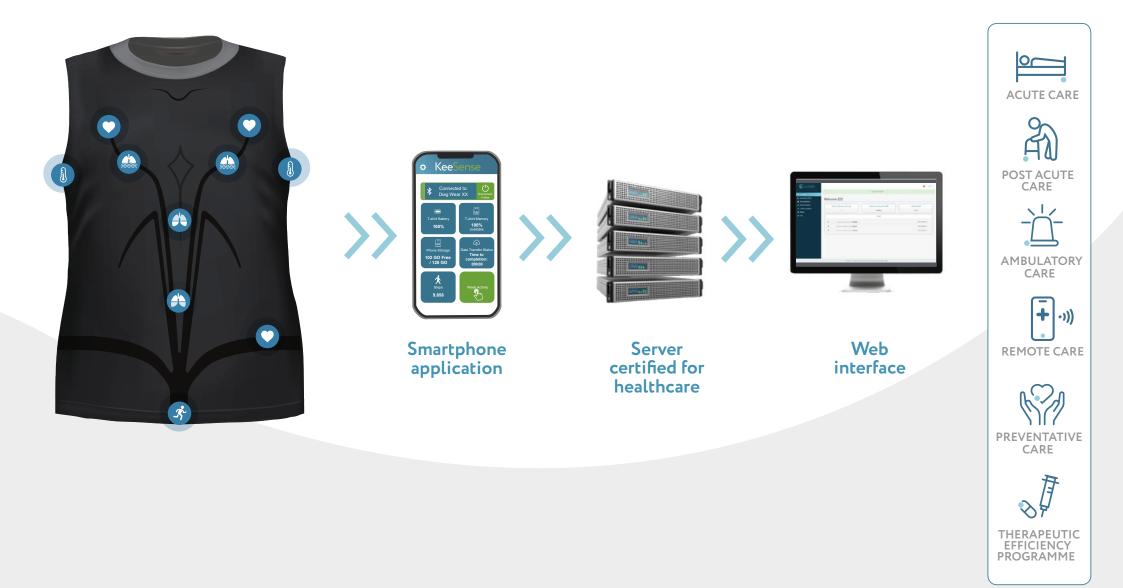

> Provides valuable support all along the patient pathway for Remote Patient Monitoring & Therapeutic Efficiency Programs

Predictive Solution (CE Class IIb\*)

Combined with our predictive algorithm, the solution allows to detect and predict Worsening Heart Failure

Allows to develop a customized solution according to specific needs of the user.

Provides valuable support all along the continuum of care.

Allows to detect and predict Worsening Heart Failure.

chronolifeai