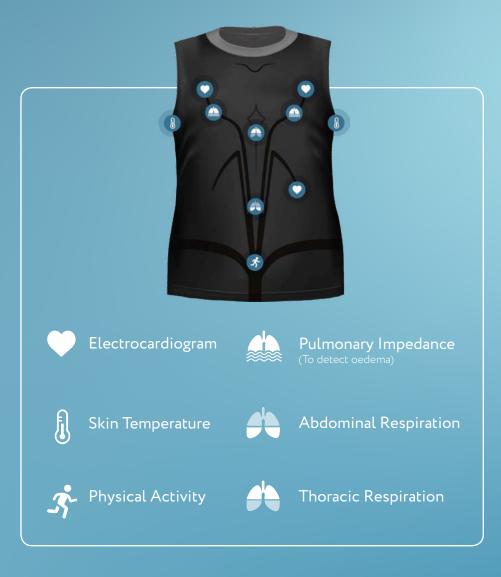

# Innovative digital health solutions paired with predictive algorithm

### **TECHNOLOGY:**

## **1. Predictive Algorithm** (HOTS)

Event based predictive algorithm capable of analyzing complex data flows on low bandwidth such as smartphones or tablets, for detection of relevant events & prediction.



## 2. Connected washable shirt



### SOLUTIONS:



Customisable Solution (CE & FCC)

Allows to develop a customized solution according to specific needs based on a smart wearable with companion application. Keesense

Medical Monitoring Solution (CE Class IIa)

> Provides valuable support all along the patient pathway for Remote Patient Monitoring & Therapeutic Efficiency Programs

Predictive Solution (CE Class IIb\*)

Combined with our predictive algorithm, the solution allows to detect and predict Worsening Heart Failure



Allows to develop a customized solution according to specific needs of the user.





Provides valuable support all along the continuum of care.





Allows to detect and predict Worsening Heart Failure.





chronolifeai



chronolife.net chronolifepresskit.net



**Chronolife** 74 rue du Faubourg