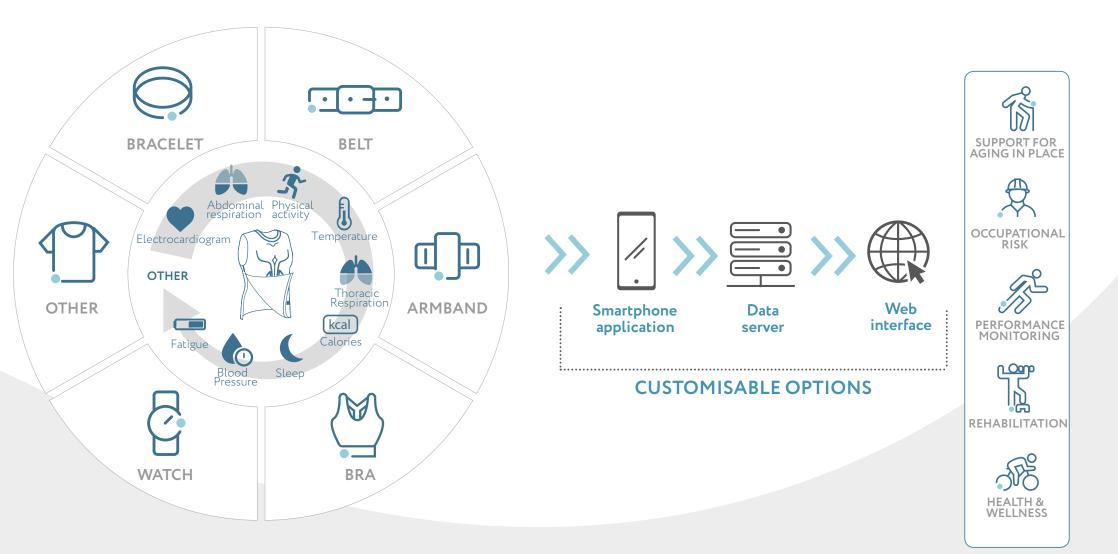

### SOLUTIONS:

Customisable Solution (CE & FCC)

Allows to develop a customized solution according to specific needs based on a smart wearable with companion application. Keesense

Medical Monitoring Solution (CE Class IIa)

Allows to develop a customized solution according to specific needs of the user.

Provides valuable support all along the continuum of care.

Allows to detect and predict Worsening Heart Failure.

chronolifeai