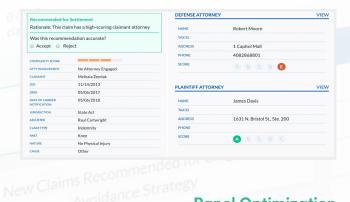

#### **Comprehensive and Robust Attorney Scoring**

Using Al models, we can rank your attorney based on costs, settlements, and more. Featuring a performance scorecard for counsel on a broad set of claims outcome indicators. The Al models powering these scores learn and train on a large volume of data to ensure fairness in scoring.

## **Attorney Selection and Replacement**

Track your attorney's performance, know when to settle, and improve your bottom line. Claims Adjusters can utilize easy to follow AI recommendations at a claim level, to consider selecting or replacing attorneys for a better claims outcome.