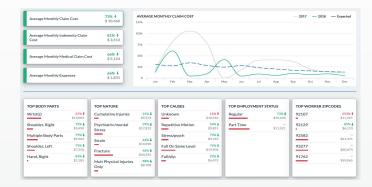

# **Monitor and Spot Risk**

The Risk Management Toolkit provides an overview of claim performance over time, enabling risk managers to identify trends, and take action.

**Contact us today to learn more or to schedule a demo** info@claraanalytics.com • 408-780-9602 • claraanalytics.com