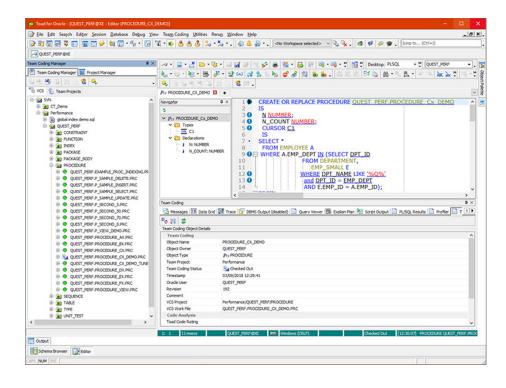

#### **TOAD FOR ORACLE BASE EDITION SUBSCRIPTION**

Toad for Oracle Base Edition Subscription offers a wide range of features for building and maintaining database programs, including PL/SQL and SQL scripts. It includes a robust, integrated debugging suite and utPLSQL unit testing so you can incorporate testing into your database development processes easily using an industry standard framework.