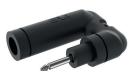

Solves the problem of making simple primary installation in limited space by allowing the male and female connector to be assembled in a 180° angle. The unit complies with FAA-L-823 styles 2 and 9 wiring 6 mm<sup>2</sup>, 19 strands, 5 kV. The order code is KDCA.U-29.