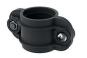

An open connector should be protected against water and dirt. The protection hat is an easy way to protect your assembled connectors before transformer installation.

**Repair Lock** 

Repair lock is a stronger option for the normal EFLA Lock. It is secured with screws and makes the connection resistant for pulling force up to 50 kg. **Primary Connector Adapter** 