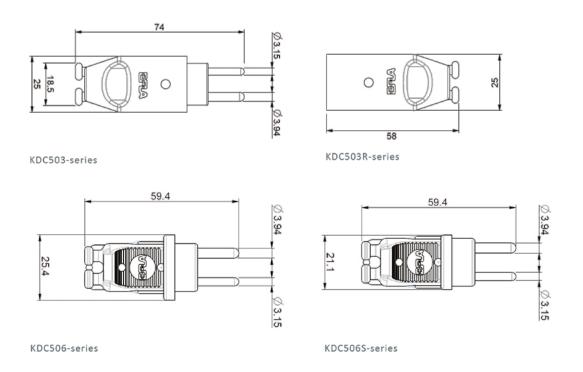

| 2 pcs 1.5-2.5 mm2 wire-end claws                                | KDCO19        |



#### **Ordering information**



#### **Outline**



### Extended temperature range

To tolerate higher temperatures, the prefabricated two single wire secondary leads are also available in Zyrad ( $150 \,^{\circ}\text{C} / 300 \,^{\circ}\text{F}$ ) (KDCZ506 and KDCZ506S) or in Teflon ( $200 \,^{\circ}\text{C} / 390 \,^{\circ}\text{F}$ ) (KDCT506 and KDCT506S).

**EFLA is the world's leading supplier of seamless power and communication products for airfield ground lighting circuits**. With more than 30 years experience in the field, it develops, manufactures and sells globally-certified series isolation transformers, connector kits and prefabricated cable leads. The company's components meet the highest qualifications in materials and electrical design to withstand challenging installation in underground pits and cans and direct undergroun