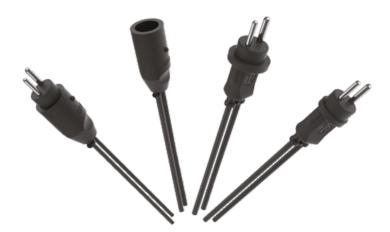

FAA AC5345-26, L-823, Class A, Type I & II

KDC secondary leads are used for connecting the transformer and the secondary circuit. KDC secondary leads with two single wires are made from thermoplastic elastomer (TPE), providing highest possible dielectric strength in installation. Secondary leads are available with various wire diameters and with extended temperature range. KDC secondary leads for two single wires are FAA certified.