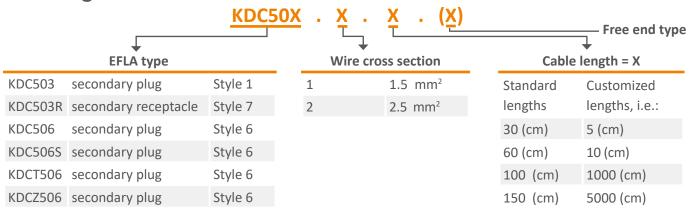

| 2 pcs 1.5-2.5 mm2 wire-end claws                                | KDCO19        |



#### **Ordering information**



#### **Outline**



### Extended temperature range

To tolerate higher temperatures, the prefabricated two single wire secondary leads are also available in Zyrad ( $150 \,^{\circ}\text{C} / 300 \,^{\circ}\text{F}$ ) (KDCZ506 and KDCZ506S) or in Teflon ( $200 \,^{\circ}\text{C} / 390 \,^{\circ}\text{F}$ ) (KDCT506 and KDCT506S).

**EFLA is the world's leading supplier of seamless power and communication products for airfield ground lighting circuits**. With more than 30 years experience in the field, it develops, manufactures and sells globally-certified series isolation transformers, connector kits and prefabricated cable leads. The company's components meet the highest qualifications in materials and electrical design to withstand challenging installation in underground pits and cans a