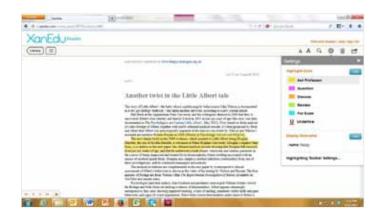

#### Feature: Supports Personalized Cloud-Based Learning

Students may modify settings such as highlighting and note taking, text size and margins to accommodate their personal study habits.

#### How to Personalize Your Experience

- To change the font size or margins setting click the "A" icons.
- To change your highlight colors and or descriptions click the gear icon.
- To change your display nickname click the gear icon.