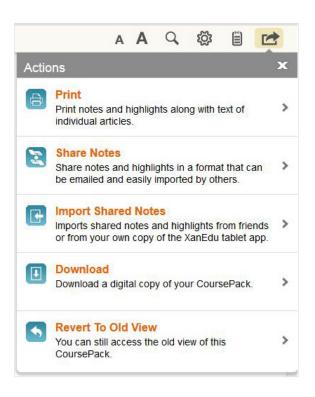

#### **Feature: Collaboration Tools**

myXanEdu offers built-in tools to help students collaborate between devices and users. myXanEdu automatically packages up the collaborator's selected materials to be shared via email and imported directly into another collaborator's same course pack or book.

### How to Use the Collaboration Tools in the Actions Menu

- When you share notes, recipients will receive a file that they can use to import your shared notes and highlights into their XanEdu account. And your annotations will appear in the related course pack alongside their own. You can share your highlights, notes, and master notes from the entire course pack or just one article.
- Likewise, you can import shared notes from other classmates. Their notes will appear in an email from XanEdu. To import, open the email and save the .xanedu file attachment to your PC. Open the course pack or book to which your collaborator's notes pertain. Click on the Actions icon in the toolbar, then select Import Notes and Highlights. Use the browse option to locate the .xanedu file, then choose import. The imported notes will now appear in the Notes panel in your course pack or book. Your collaborators' notes and highlights will appear in gray, alongside your own notes and highlights in the colors you have selected.

#### Feature: Downloading/Printing

Students using the Web Reader may download enhanced PDFs to their desktop for offline viewing. Students may also print individual articles, notes, highlights, master notes, and collaboration material.

# How to Download the Course Pack to Your PC

• To download the course pack to your PC as an enhanced PDF, simply click Download in the Actions menu and then click the Download button.