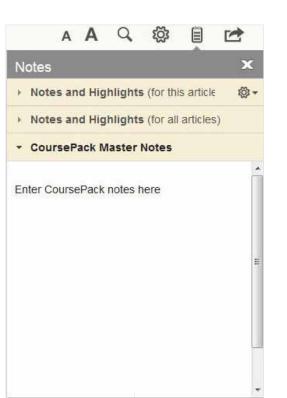

#### **Feature: Built-in Annotation Tools**

myXanEdu comes pre-installed with tools for highlighting, underlining, adding sticky notes, and a master note pad.

### How to highlight or take a note

- To highlight, simply drag your cursor along the desired text.
- If you'd like to add a note, click anywhere within the highlighted text, then select the post-it note icon. Type your note.
- To change to an underline, click anywhere within the highlighted text and select the underline icon.
- To change the color of the highlight, click the setting icon in the upper right.
- Master notes are available for general thoughts and ideas that are not linked to specific text or areas within the course pack or book.
   To access your master notes click the notepad icon in the upper right corner and then click Course Pack Master Notes.