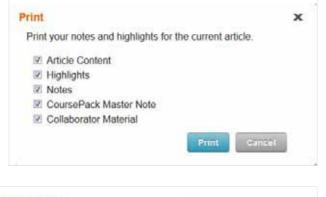

#### Feature: Downloading/Printing

Students using the Web Reader may download enhanced PDFs to their desktop for offline viewing. Students may also print individual articles, notes, highlights, master notes, and collaboration material.

### **How to Print**

• The print action allows you to print the entire article, highlights, notes, master notes, and collaboration material. Click Print in the Actions menu, select what you'd like to print, and click the print button.