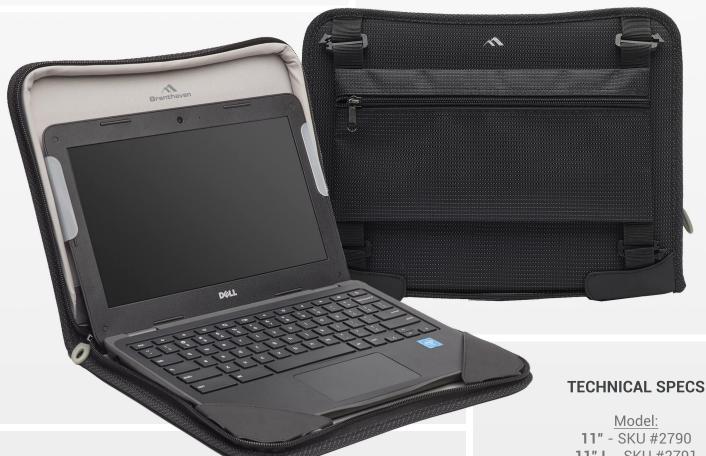

## **Tred Zip Folio**

The **Tred Zip Folio** is a slim and highly protective work-in case solution. Its patent-pending tension clip system adapts to different device screen sizes and keeps devices firmly in place within the case at all times, while the sturdy edge of the case extends beyond the device to create a shock absorbing crumple zones. Loaded with user-friendly features, the Tred Zip Folio keeps laptops snugly protected whether in use or on-the-go.

**FEATURES** 

- · Patent-pending screen clips and sturdy, dedicated keyboard pockets keep device firmly in sleeve to prevent damage
- Patent pending integrated carry handle
- Ventilation bumpers disseminate heat away from the device
- Two zippers enable user to charge device while case is closed
- Constructed from highly durable 800D Coretex body material
- · Optional accessory pouch and shoulder strap available
- Custom embroidery available

11" L - SKU #2791

12" - SKU #2792

13" - SKU #2793

14" - SKU #2794

## Dimensions & Weight:

11" - 10" W x 13" H x 1.5" D I 1.01 lbs 11" L - 10.25" W x 13.5" H x 1.5" D | 1.21 lbs

12" - 10.5" W x 14.13" H x 1.5" D I 1.23 lbs

13" - 10.75" W x 15" H x 1.5" D | 1.3 lbs

14" - 11.5" W x 15.33" H x 1.5" D | 1.3 lbs