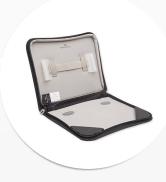

## **Tred Zip Folio**

The **Tred Zip Folio** is a slim and highly protective work-in case solution. Its patent-pending tension clip system adapts to different device screen sizes and keeps devices firmly in place within the case at all times, while the sturdy edge of the case extends beyond the device to create a shock absorbing crumple zones. Loaded with user-friendly features, the Tred Zip Folio keeps laptops snugly protected whether in use or on-the-go.

**FEATURES** 

- · Patent-pending screen clips and sturdy, dedicated keyboard pockets keep device firmly in sleeve to prevent damage
- Patent pending integrated carry handle
- Ventilation bumpers disseminate heat away from the device
- Two zippers enable user to charge device while case is closed
- Constructed from highly durable 800D Coretex body material
- · Optional accessory pouch and shoulder strap available
- Custom embroidery available