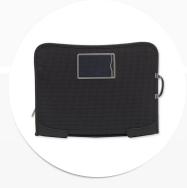

## **Tred Zip Folio**

The **Tred Zip Folio** is a slim and highly protective work-in case solution. Its patent-pending tension clip system adapts to different device screen sizes and keeps devices firmly in place within the case at all times, while the sturdy edge of the case extends beyond the device to create a shock absorbing crumple zones. Loaded with user-friendly features, the Tred Zip Folio keeps laptops snugly protected whether in use or on-the-go.

**FEATURES** 

- · Patent-pending screen clips and sturdy, dedicated keyboard pockets keep device firmly in sleeve to prevent damage
- Patent pending integrated carry handle
- Ventilation bumpers disseminate heat away from the device
- Two zippers enable user to charge device while case is closed
- Constructed from highly durable 800D Coretex body material
- · Optional accessory pouch and shoulder strap available
- Custom embroidery available