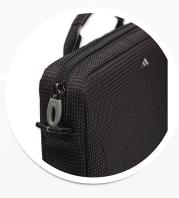

## **Tred Sleeve**

The **Tred Sleeve** from Brenthaven provides maximum protection for K-12 laptops. This rugged sleeve features a rigid wall frame with six sides of padding, to protect against compression and drops of up to four feet. Our included accessory pouch is ideal for small accessories or a device charger and we offer an optional carrying strap as well. The Tred Sleeve is available in four sizes to accommodate laptops up to 14 inches.

## **FEATURES**

- Patented CORE™ Protection system shields devices on all six sides
- Rugged protection against impact and compression
- Constructed from highly durable 800D Coretex body material
- Bundled accessory pouch fits device charger and cords and is included with purchase
- · Rear panel includes ID card window
- · Custom embroidery available