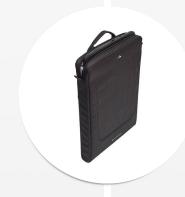

## **Tred Sleeve**

The **Tred Sleeve** from Brenthaven provides maximum protection for K-12 laptops. This rugged sleeve features a rigid wall frame with six sides of padding, to protect against compression and drops of up to four feet. Our included accessory pouch is ideal for small accessories or a device charger and we offer an optional carrying strap as well. The Tred Sleeve is available in four sizes to accommodate laptops up to 14 inches.

## **FEATURES**

- Patented CORE™ Protection system shields devices on all six sides
- Rugged protection against impact and compression
- Constructed from highly durable 800D Coretex body material
- Bundled accessory pouch fits device charger and cords and is included with purchase
- · Rear panel includes ID card window
- · Custom embroidery available