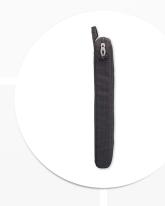

## **Tred Sleeve**

The **Tred Sleeve** from Brenthaven provides maximum protection for K-12 laptops. This rugged sleeve features a rigid wall frame with six sides of padding, to protect against compression and drops of up to four feet. Our included accessory pouch is ideal for small accessories or a device charger and we offer an optional carrying strap as well. The Tred Sleeve is available in four sizes to accommodate laptops up to 14 inches.

## **FEATURES**

- Patented CORE™ Protection system shields devices on all six sides
- Rugged protection against impact and compression
- Constructed from highly durable 800D Coretex body material
- Bundled accessory pouch fits device charger and cords and is included with purchase
- · Rear panel includes ID card window
- · Custom embroidery available