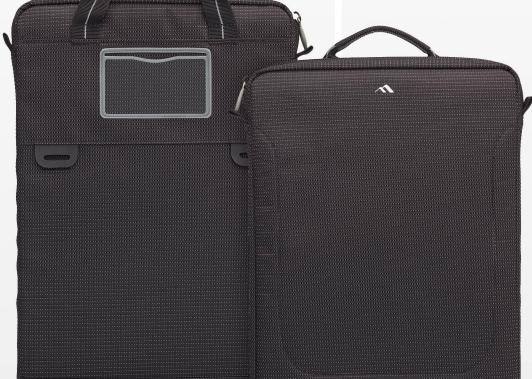

## **Tred Sleeve**

The **Tred Sleeve** from Brenthaven provides maximum protection for K-12 laptops. This rugged sleeve features a rigid wall frame with six sides of padding, to protect against compression and drops of up to four feet. Our included accessory pouch is ideal for small accessories or a device charger and we offer an optional carrying strap as well. The Tred Sleeve is available in four sizes to accommodate laptops up to 14 inches.

## **FEATURES**

- Patented CORE™ Protection system shields devices on all six sides
- Rugged protection against impact and compression
- Constructed from highly durable 800D Coretex body material
- Bundled accessory pouch fits device charger and cords and is included with purchase
- · Rear panel includes ID card window
- · Custom embroidery available

## Model:

**11"** - SKU #2689

13" - SKU #2690

Dimensions & Weight:

11" - 14" W x 9.5" H x 1.88" D | 1 lbs

13" - 15.25" W x 11" H x 1.88" D | 1.17 lbs