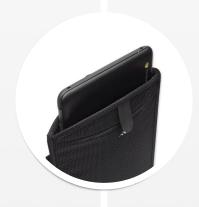

## **Tred Flex Sleeve**

The **Tred Flex Sleeve** is a protective case solution that has the ability to adapt and adjust to most device sizes and thicknesses while still maintaining a snug device fit. The sleeve's combination of shape and padding from all sides protect against drops of up to 4 feet. One swift pull on the PU tab enables easy access to the device inside the sleeve. Features a handle for carry and a removable pouch for small accessories or device charger. It is able to be packed flat for transport or storage when not in use.

## **FEATURES**

- · Slim form factor, fits in most backpacks
- Rugged protection against impact and compression
- Constructed from highly durable 800D Coretex body material
- Magnetic closure
- Top carrying handle
- · Optional accessory pouch and shoulder strap available
- · Custom embroidery available