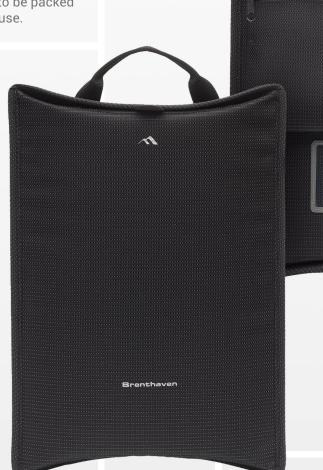

## **Tred Flex Sleeve**

The **Tred Flex Sleeve** is a protective case solution that has the ability to adapt and adjust to most device sizes and thicknesses while still maintaining a snug device fit. The sleeve's combination of shape and padding from all sides protect against drops of up to 4 feet. One swift pull on the PU tab enables easy access to the device inside the sleeve. Features a handle for carry and a removable pouch for small accessories or device charger. It is able to be packed flat for transport or storage when not in use.

## **FEATURES**

- · Slim form factor, fits in most backpacks
- Rugged protection against impact and compression
- Constructed from highly durable 800D Coretex body material
- Magnetic closure
- Top carrying handle
- · Optional accessory pouch and shoulder strap available
- · Custom embroidery available