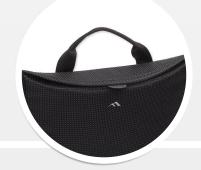

## **Tred Flex Sleeve**

The **Tred Flex Sleeve** is a protective case solution that has the ability to adapt and adjust to most device sizes and thicknesses while still maintaining a snug device fit. The sleeve's combination of shape and padding from all sides protect against drops of up to 4 feet. One swift pull on the PU tab enables easy access to the device inside the sleeve. Features a handle for carry and a removable pouch for small accessories or device charger. It is able to be packed flat for transport or storage when not in use.

## **FEATURES**

- · Slim form factor, fits in most backpacks
- Rugged protection against impact and compression
- Constructed from highly durable 800D Coretex body material
- Magnetic closure
- Top carrying handle
- · Optional accessory pouch and shoulder strap available
- · Custom embroidery available