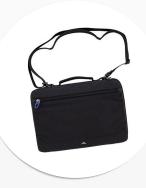

## **FEATURES**

- · Side computer access with an anti-slip guard
- Front zipper pocket
- ID Card slot
- · Reinforced carry handle
- Optional shoulder strap