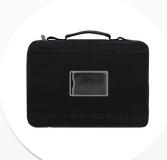

## **FEATURES**

- · Side computer access with an anti-slip guard
- Front zipper pocket
- ID Card slot
- · Reinforced carry handle
- Optional shoulder strap