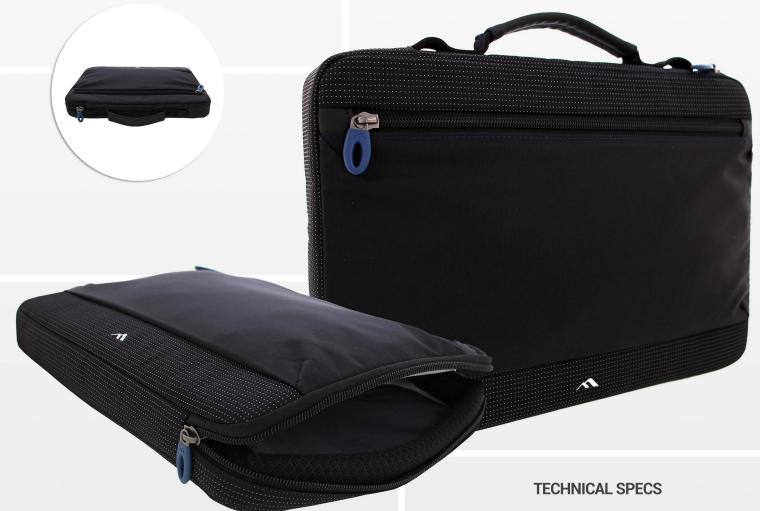

## **Tred Carry Sleeve**

The **Tred Carry Sleeve** provides maximum protection for K-12 laptops, MacBooks, and Chromebooks. The rugged sleeve features 360 degrees of inner foam protection and a rigid wall frame with six sides of padding to protect against compression and drops of up to four feet. It also features a sturdy carry handle, making it easy for students to carry their devices to and from class. An integrated accessory pouch fits the device charger and cords, allowing students to keep them close at hand.

## **FEATURES**

- · Side computer access with an anti-slip guard
- Front zipper pocket
- ID Card slot
- · Reinforced carry handle
- Optional shoulder strap