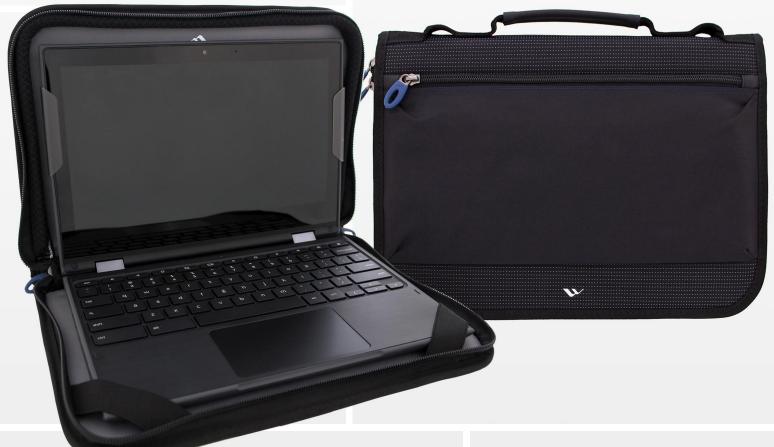

# **Tred Carry Folio**

The **Tred Carry Folio** is a slim, highly-protective, work-in case solution that's designed for the K-12 environment. Its patent-pending tension clip system adapts to different device screen sizes and keeps devices firmly in place at all times. With a sturdy case edge that extends beyond the device to help with shock absorption, the Tred Carry Folio keeps laptops snugly protected whether in use or on the go.

## **FEATURES**

- Patent-pending screen clips and dedicated keyboard straps
- Ventilation bumpers disperse heat away from the device
- Two zippers enable user to charge device while case is closed
- Integrated front zipper pocket
- · Reinforced carry handle
- ID Card slot
- Optional shoulder strap