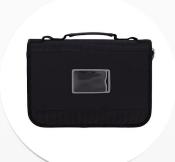

## **FEATURES**

- Patent-pending screen clips and dedicated keyboard straps
- Ventilation bumpers disperse heat away from the device
- Two zippers enable user to charge device while case is closed
- Integrated front zipper pocket
- · Reinforced carry handle
- ID Card slot
- Optional shoulder strap