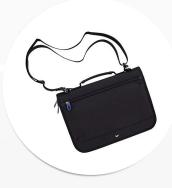

## **FEATURES**

- Patent-pending screen clips and dedicated keyboard straps
- Ventilation bumpers disperse heat away from the device
- Two zippers enable user to charge device while case is closed
- Integrated front zipper pocket
- · Reinforced carry handle
- ID Card slot
- Optional shoulder strap