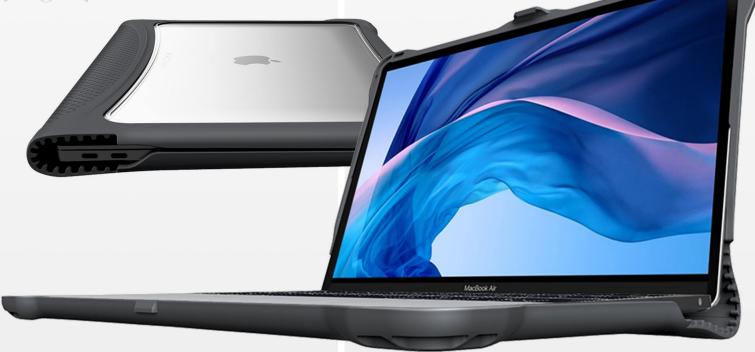

## **Edge for MacBook Air 13-inch (Retina)**

Our Edge for MacBook Air 13-inch (Retina) case is the perfect, custom-molded protection for classroom MacBook deployments. With features designed not only to enhance Apple's product design but to offer complete, 360-degree, edge-to-edge protection.

## **FEATURES**

- Crumple Zone<sup>™</sup> Corners absorb and deflect impact
- Patent-pending single co-molded design combining PC and TPU for maximum protection
- · Adds less than 1 lb of weight to the device
- When opened, the case elevates the keyboard for a more ergonomic typing angle
- Easy device installation (<15 seconds)</li>
- Translucent top and bottom allow for easy asset tagging and management

## **TECHNICAL SPECS**

Model: SKU #2910

<u>Dimensions & Weight:</u> 9.75" W x 13.5" H x 0.75" D | 1 lbs