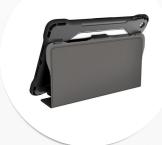

## Edge Folio III for iPad 10.2" (7th Gen and 8th Gen)

The Edge Folio III for the 10.2" iPad (7th Gen and 8th Gen) is the ultimate pairing of protection and functionality. The Edge Folio III features a co-molded design that uses both rigid and tactile materials, an intuitive magnetic closure, a protective outer rim, and impact-dispersing corner construction to achieve maximum drop protection. Its fully integrated cover stays shut when dropped, and doubles as a multi-angle stand.

## **FEATURES**

- Crumple Zone<sup>™</sup> Corners absorb and deflect impact
- Secure magnetic locking rim protects flap cover
- Tuck tab on cover easily transposes case into typing and viewing mode
- Translucent back allows barcode scanning for easy asset management
- Charge cart compatible