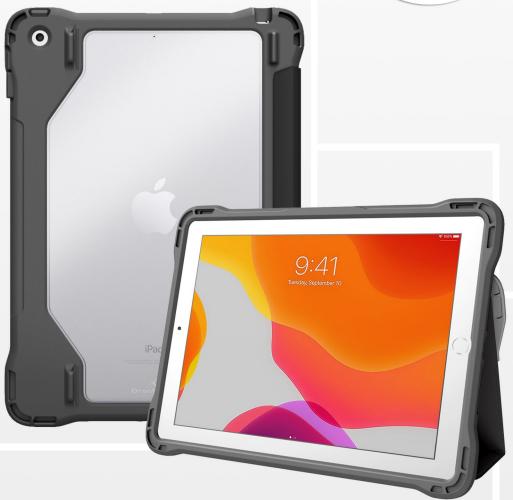

## Edge Folio III for iPad 10.2" (7th Gen and 8th Gen)

The Edge Folio III for the 10.2" iPad (7th Gen and 8th Gen) is the ultimate pairing of protection and functionality. The Edge Folio III features a co-molded design that uses both rigid and tactile materials, an intuitive magnetic closure, a protective outer rim, and impact-dispersing corner construction to achieve maximum drop protection. Its fully integrated cover stays shut when dropped, and doubles as a multi-angle stand.

## **FEATURES**

- Crumple Zone<sup>™</sup> Corners absorb and deflect impact
- Secure magnetic locking rim protects flap cover
- Tuck tab on cover easily transposes case into typing and viewing mode
- Translucent back allows barcode scanning for easy asset management
- Charge cart compatible