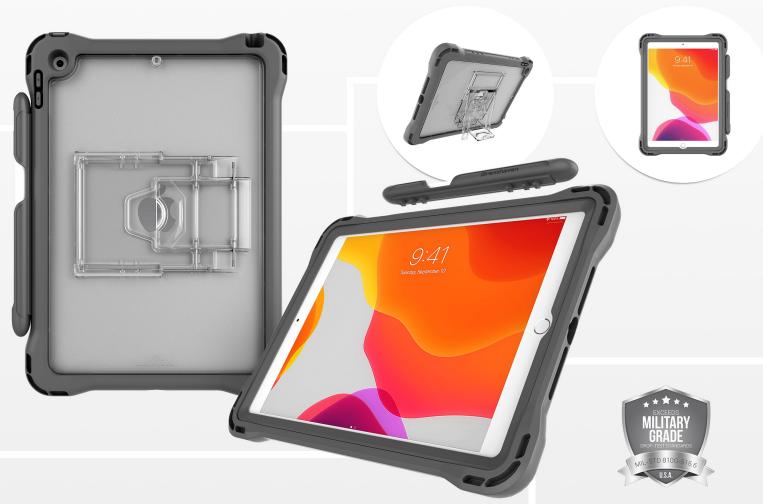

## Edge 360 Case for iPad 10.2" (7th Gen and 8th Gen)

The Edge 360 Case for the 10.2" iPad (7th Gen and 8th Gen) is the ultimate pairing of protection and functionality. The case features 360-degree device protection, including a solid TPU base and integrated screen protector. The case uses impact-dispersing Crumple Zone Corner construction to protect vulnerable corners of the device and achieve maximum drop protection. The integrated non-skid stand allows the device to be easily used in landscape mode. The clear back panel of the case is perfect for asset scanning without having to remove the case, making it an ideal solution for the K-12 environment.

## **FEATURES**

- Integrated screen protector encases the device in 360-degree protection with (optional) overlay
- $\bullet$  Crumple Zone  $^{\scriptscriptstyle{\text{\tiny{TM}}}}$  Corners absorb and deflect impact
- Back of case features adjustable, 2-stage stand for typing and viewing modes. Stand lies flush with the back of the case when not in use, and is self-repairing if pushed too far
- Easy device installation (<20 seconds)</li>
- Detachable stylus holder sold separately
- Tested and approved at a 3rd party lab selected by Apple to ensure this case meets their strict requirements

Drop tested to exceed military drop-test standards (MIL-STD-810)