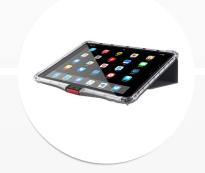

## Edge Folio II for 9.7-inch iPad (5th and 6th Gen)

The Edge Folio II for 9.7-inch iPad is the ultimate pairing of protection and functionality. The Edge Folio II features a co-molded design that uses both rigid and tactile materials, an intuitive push button for opening and closing the case cover, and impact-dispersing corner construction to achieve maximum drop protection of up to 6 feet. Its fully integrated cover stays shut when dropped, doubles as a multi-angle stand, and can be removed or changed by the user if desired.

## **FEATURES**

- Crumple Zone<sup>™</sup> Corners absorb and deflect impact
- Drop tested to protect against falls from up to six feet, exceeding military standard MIL-STD-810G
- Push button creates secure locking mechanism
- · Magnetic corner flap on cover enables instant camera access
- Tuck tab on cover easily transposes case into typing and viewing mode
- Translucent back allows barcode scanning for easy asset management
- · Charge cart compatible