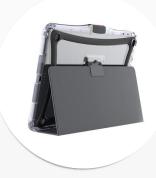

## Edge Folio II for 9.7-inch iPad (5th and 6th Gen)

The Edge Folio II for 9.7-inch iPad is the ultimate pairing of protection and functionality. The Edge Folio II features a co-molded design that uses both rigid and tactile materials, an intuitive push button for opening and closing the case cover, and impact-dispersing corner construction to achieve maximum drop protection of up to 6 feet. Its fully integrated cover stays shut when dropped, doubles as a multi-angle stand, and can be removed or changed by the user if desired.

## **FEATURES**

- Crumple Zone<sup>™</sup> Corners absorb and deflect impact
- Drop tested to protect against falls from up to six feet, exceeding military standard MIL-STD-810G
- Push button creates secure locking mechanism
- · Magnetic corner flap on cover enables instant camera access
- Tuck tab on cover easily transposes case into typing and viewing mode
- Translucent back allows barcode scanning for easy asset management
- · Charge cart compatible