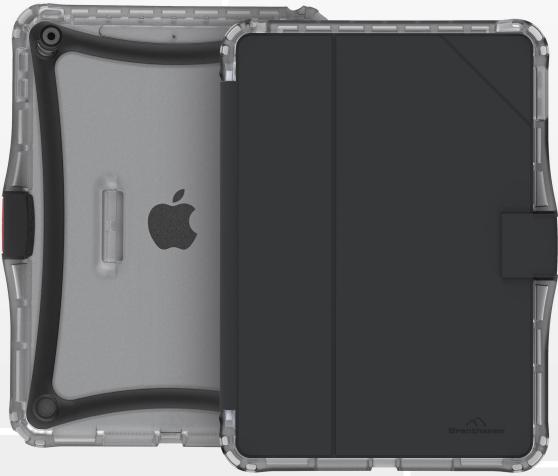

## Edge Folio II for 9.7-inch iPad (5th and 6th Gen)

The Edge Folio II for 9.7-inch iPad is the ultimate pairing of protection and functionality. The Edge Folio II features a co-molded design that uses both rigid and tactile materials, an intuitive push button for opening and closing the case cover, and impact-dispersing corner construction to achieve maximum drop protection of up to 6 feet. Its fully integrated cover stays shut when dropped, doubles as a multi-angle stand, and can be removed or changed by the user if desired.

## **FEATURES**

- Crumple Zone<sup>™</sup> Corners absorb and deflect impact
- Drop tested to protect against falls from up to six feet, exceeding military standard MIL-STD-810G
- Push button creates secure locking mechanism
- · Magnetic corner flap on cover enables instant camera access
- Tuck tab on cover easily transposes case into typing and viewing mode
- Translucent back allows barcode scanning for easy asset management
- · Charge cart compatible