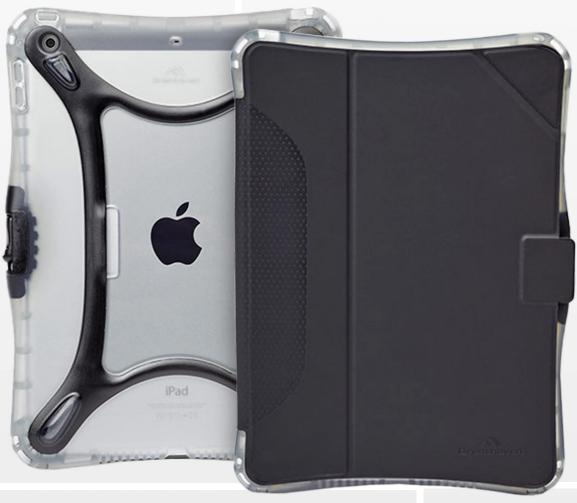

## Edge Folio for 9.7-inch iPad (5th and 6th Gen)

The **Edge Folio** for iPad is the ultimate pairing of protection and functionality. Built for iPad 9.7-inch (5th and 6th Gen), the Edge Folio features a co-molded design that uses both rigid and tactile materials and impact-dispersing corner construction to achieve maximum drop protection of up to 6 feet. Its fully integrated cover stays shut when dropped, doubles as a multi-angle stand, and can be removed or changed by the user if desired.

## **FEATURES**

- Crumple Zone™ Corners absorb and deflect impact
- Drop tested to protect against falls from up to six feet, exceeding military standard MIL-STD-810G
- Push button creates secure locking mechanism
- Magnetic corner flap on cover enables instant camera access
- Tuck tab on cover easily transposes case into typing and viewing mode