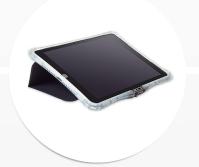

## Edge Folio for 9.7-inch iPad (5th and 6th Gen)

The **Edge Folio** for iPad is the ultimate pairing of protection and functionality. Built for iPad 9.7-inch (5th and 6th Gen), the Edge Folio features a co-molded design that uses both rigid and tactile materials and impact-dispersing corner construction to achieve maximum drop protection of up to 6 feet. Its fully integrated cover stays shut when dropped, doubles as a multi-angle stand, and can be removed or changed by the user if desired.

## **FEATURES**

- Crumple Zone™ Corners absorb and deflect impact
- Drop tested to protect against falls from up to six feet, exceeding military standard MIL-STD-810G
- Push button creates secure locking mechanism
- Magnetic corner flap on cover enables instant camera access
- Tuck tab on cover easily transposes case into typing and viewing mode