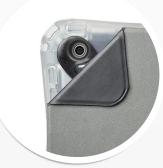

## **FEATURES**

- Crumple Zone™ Corners absorb and deflect impact
- Drop tested to protect against falls from up to six feet, exceeding military standard MIL-STD-810G
- Push button creates secure locking mechanism
- Magnetic corner flap on cover enables instant camera access
- Tuck tab on cover easily transposes case into typing and viewing mode