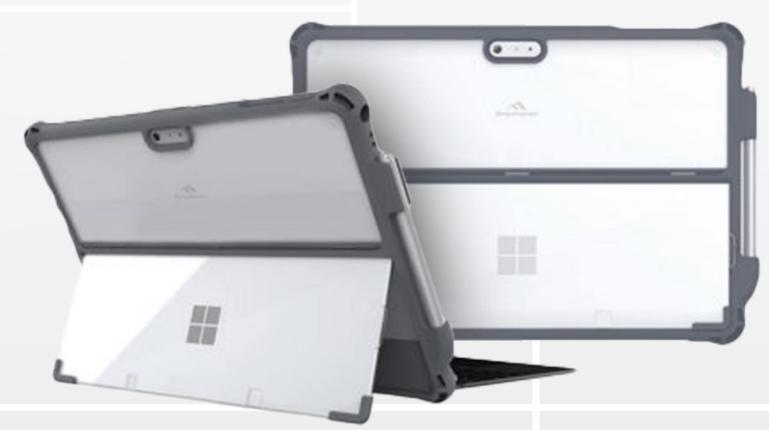

## **Edge for Surface Pro**

Brenthaven's **Edge for Surface Pro** is the ultimate pairing in protection and functionality. It is constructed using a co-molded design that uses both rigid and tactile materials, impact-dispersing Crumple Zone corner construction to achieve maximum drop protection. Brenthaven designers focused on the functionality of the Surface device, ensuring that the Kickstand and other features of the Surface are all fully functional when the Edge is installed.

## **FEATURES**

- · Crumple Zone corners absorb and dissipate energy from impact
- Separate protection kickstand cover with non-skid TPU corners fully protects and complements the original functionality of the Surface Pro kickstand
- Integrated rugged pen system that securely holds the Surface Pen
- Optional tether and c-clip attachment to prevent loss of Surface Pen
- Small closure tab at the top of the Edge enables the user to tuck the Keyboard Cover into the case, creating 360-degree protection in the event of a drop, to maximize the protection when the device is not in use