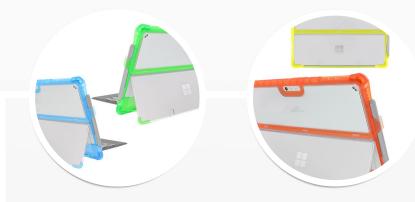

## **Edge for Surface Pro**

Brenthaven's **Edge for Surface Pro** is the ultimate pairing in protection and functionality. It is constructed using a co-molded design that uses both rigid and tactile materials, impact-dispersing Crumple Zone corner construction to achieve maximum drop protection. Brenthaven designers focused on the functionality of the Surface device, ensuring that the Kickstand and other features of the Surface are all fully functional when the Edge is installed.

## **FEATURES**

- · Crumple Zone corners absorb and dissipate energy from impact
- Separate protection kickstand cover with non-skid TPU corners fully protects and complements the original functionality of the Surface Pro kickstand
- Integrated rugged pen system that securely holds the Surface Pen
- Optional tether and c-clip attachment to prevent loss of Surface Pen
- Small closure tab at the top of the Edge enables the user to tuck the Keyboard Cover into the case, creating 360-degree protection in the event of a drop, to maximize the protection when the device is not in use

## **TECHNICAL SPECS**

<u>Model:</u> 2658 - Smoke Gray 2782 - Blue 2783 - Green 2784 - Red 2785 - Yellow

<u>Dimensions & Weight:</u> 8.69" W x 12.55" H x 0.84" D 0.54 lbs

For deal registration: edu.brenthaven.com/register-a-k-12-deal For general inquires please contact us: inquiry@brenthavenhq.com • (360) 733-5608