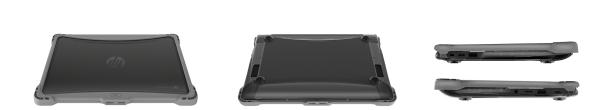

## Exo for HP G8/G9

The Brenthaven Exo laptop case for HP G8/G9 is the perfect, custom-molded protection for classroom Chromebook deployments. Designed to enhance HP's G8/G9 design while offering the best-in-class protection! Exo protective cases are the ultimate pairing of protection and functionality, with easy installation under 30 seconds.

Perfect for asset scanning without having to remove the case! Both top and bottom feature a clear finish for maximum asset label visibility, making it an ideal solution for the K-12 environment. The top cover features impact-dispersing Crumple Zone™ corner construction that protects vulnerable corners of the device to provide reliable and secure drop protection.

## Features

- Two-part case for easy installation in just 30 seconds
- BX2 EVA foam on the bottom of the PC case for further corner protection
- Generous TPU spine with textured grip surface
- Large, clear, asset tagging space
- Patented corner protection achieves ideal maximum drop protection
- Optional Accessory Mount (sold separately)
  integrated into front
- Custom fit design for HP G8/G9