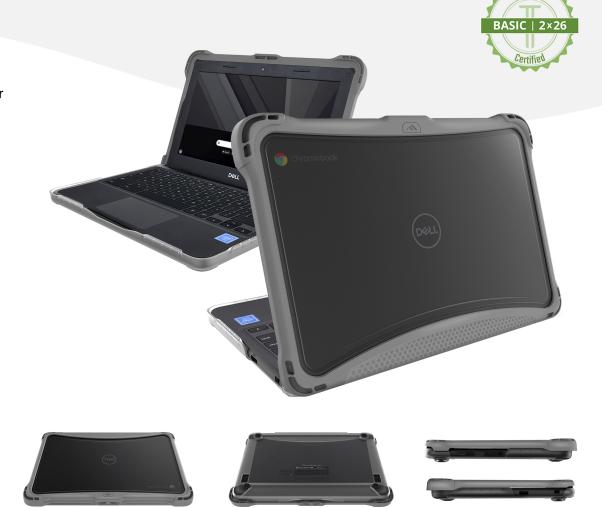

## Exo for Dell 3110/3100 Chromebook (Clamshell)

The Brenthaven Exo laptop cases for Dell 3110 (Clamshell) are the perfect, custom-molded protection for classroom Chromebook deployments. Designed to enhance Dell's Chromebook design while offering the best-in-class protection! Exo protective cases are the ultimate pairing of protection and functionality, with easy installation under 30 seconds. Perfect for asset scanning without having to remove the case! Both top and bottom feature a clear finish for maximum asset label visibility, making it an ideal solution for the K-12 environment. The top cover features impact-dispersing Crumple Zone™ corner construction that protects vulnerable corners of the device to provide reliable and secure drop protection.

## **Features**

- Two-part case for easy installation in just 30 seconds
- BX2 EVA foam on the bottom of the PC case for further corner protection
- Generous TPU spine with textured grip surface
- Large, clear, asset tagging space
- Patented corner protection achieves optimized drop protection
- Optional Accessory Mount (sold separately) integrated into front
- Custom fit design for Dell 3110 (Clamshell)