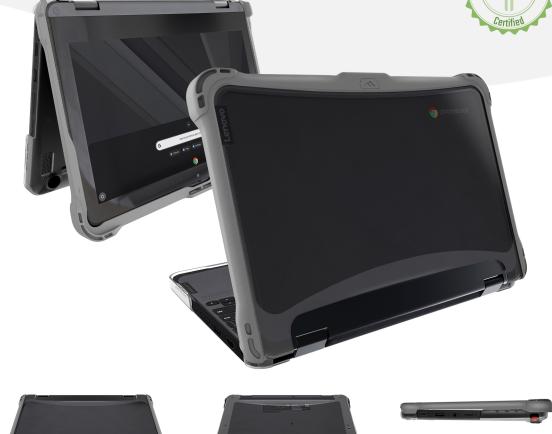

## Exo for Lenovo 300/500E Gen 3

The Brenthaven Exo laptop cases for Lenovo 300/500E Gen 3 are the perfect, custom-molded protection for classroom Chromebook deployments. Designed to enhance Lenovo's 300/500E Gen 3 design while offering the best-in-class protection! Exo protective cases are the ultimate pairing of protection and functionality, with easy installation under 30 seconds.

Perfect for asset scanning without having to remove the case! Both top and bottom feature a clear finish for maximum asset label visibility, making it an ideal solution for the K-12 environment. The top cover features impact-dispersing Crumple Zone™ corner construction that protects vulnerable corners of the device to provide reliable and secure drop protection.

## **Features**

- Two part case for easy installation
- BX2 foam on the bottom of the PC case for further corner protection
- Crumple zone corner protection
- Large, clear, asset tagging space
- Optional Accessory Mount (sold separately) integrated into front
- Custom fit design for Lenovo 300/500E Gen 3