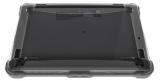

Perfect for asset scanning without having to remove the case! Both top and bottom feature a clear finish for maximum asset label visibility, making it an ideal solution for the K-12 environment. The top cover features impact-dispersing Crumple Zone™ corner construction that protects vulnerable corners of the device to provide reliable and secure drop protection.

## **Features**

- Two part case for easy installation
- BX2 foam on the bottom of the PC case for further corner protection
- Crumple zone corner protection
- Large, clear, asset tagging space
- Generous TPU spine with textured grip surface
- Optional Accessory Mount (sold separately) integrated into front
- Custom fit design for Lenovo 100E Gen 3