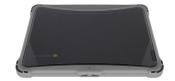

Perfect for asset scanning without having to remove the case! Both top and bottom feature a clear finish for maximum asset label visibility, making it an ideal solution for the K-12 environment. The top cover features impact-dispersing Crumple Zone™ corner construction that protects vulnerable corners of the device to provide reliable and secure drop protection.

## **Features**

- Two part case for easy installation
- BX2 foam on the bottom of the PC case for further corner protection
- Crumple zone corner protection
- Large, clear, asset tagging space
- Generous TPU spine with textured grip surface
- Optional Accessory Mount (sold separately) integrated into front
- Custom fit design for Lenovo 100E Gen 3