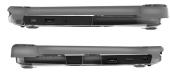

## Exo for Lenovo 100E (Gen 3)

The Brenthaven Exo laptop cases for Lenovo 100E Gen 3 are the perfect, custom-molded protection for classroom Chromebook deployments. Designed to enhance Lenovo's 100E Gen 3 design while offering the best-in-class protection! Exo protective cases are the ultimate pairing of protection and functionality, with easy installation under 30 seconds.

Perfect for asset scanning without having to remove the case! Both top and bottom feature a clear finish for maximum asset label visibility, making it an ideal solution for the K-12 environment. The top cover features impact-dispersing Crumple Zone™ corner construction that protects vulnerable corners of the device to provide reliable and secure drop protection.

## **Features**

- Two part case for easy installation
- BX2 foam on the bottom of the PC case for further corner protection
- Crumple zone corner protection
- Large, clear, asset tagging space
- Generous TPU spine with textured grip surface
- Optional Accessory Mount (sold separately) integrated into front
- Custom fit design for Lenovo 100E Gen 3