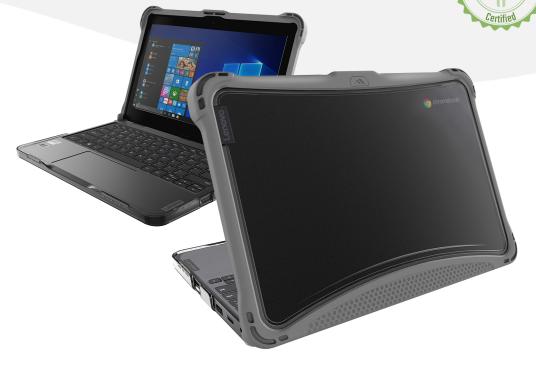

## Exo for Lenovo 100E (Gen 3)

The Brenthaven Exo laptop cases for Lenovo 100E Gen 3 are the perfect, custom-molded protection for classroom Chromebook deployments. Designed to enhance Lenovo's 100E Gen 3 design while offering the best-in-class protection! Exo protective cases are the ultimate pairing of protection and functionality, with easy installation under 30 seconds.

Perfect for asset scanning without having to remove the case! Both top and bottom feature a clear finish for maximum asset label visibility, making it an ideal solution for the K-12 environment. The top cover features impact-dispersing Crumple Zone™ corner construction that protects vulnerable corners of the device to provide reliable and secure drop protection.

## **Features**

- Two part case for easy installation
- BX2 foam on the bottom of the PC case for further corner protection
- Crumple zone corner protection
- Large, clear, asset tagging space
- Generous TPU spine with textured grip surface
- Optional Accessory Mount (sold separately) integrated into front
- Custom fit design for Lenovo 100E Gen 3