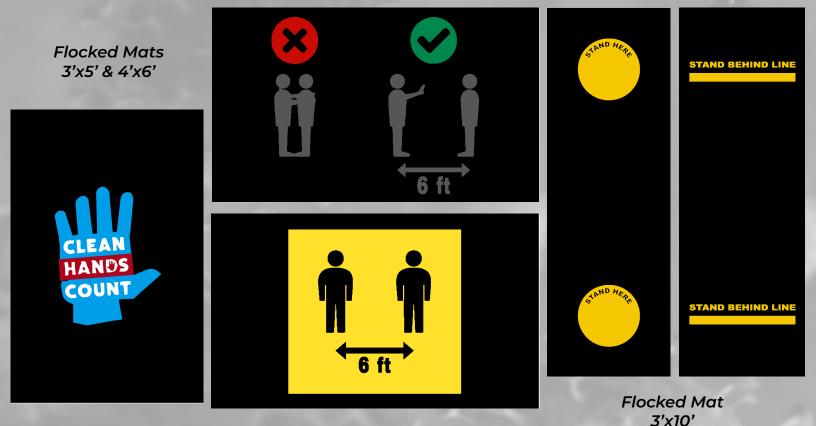

## Do Your Part – Stay 6 feet Apart!

Win the battle of Covid-19!

Allow a Safe Distance and Keep Wet Floors Safe!

Call Crown Customer Service at (800)-628-5463 or email sales@crownmats.com

www.crownmats.com