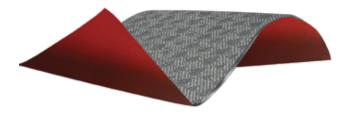

Crown's top 5 Premium entrance mats now include **ThermoGrip**<sup>™</sup> **RED** backing. Made with BactiStop, an antimicrobial agent that prevents the development of germs and mold underneath your entrance mat.