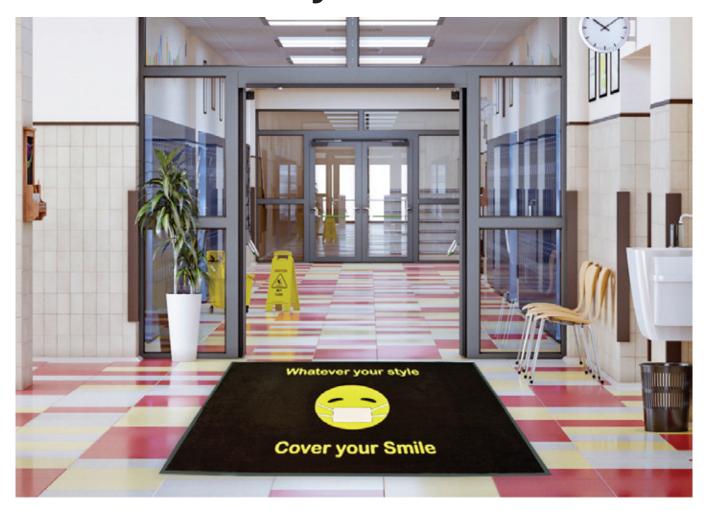

#### Whatever Your Style... Cover Your Smile!

These special mats will be a friendly reminder to cover your smile with the required face masks when entering buildings such as schools, offices, entrances, hallways etc.

 Stock sizes include 3x5 and 4x6 both in the Horizontal and Vertical designs.

Crown is offering the best value price to help keep your floor clean and reminding everyone to do their part to protect against the spread of COVID-19.