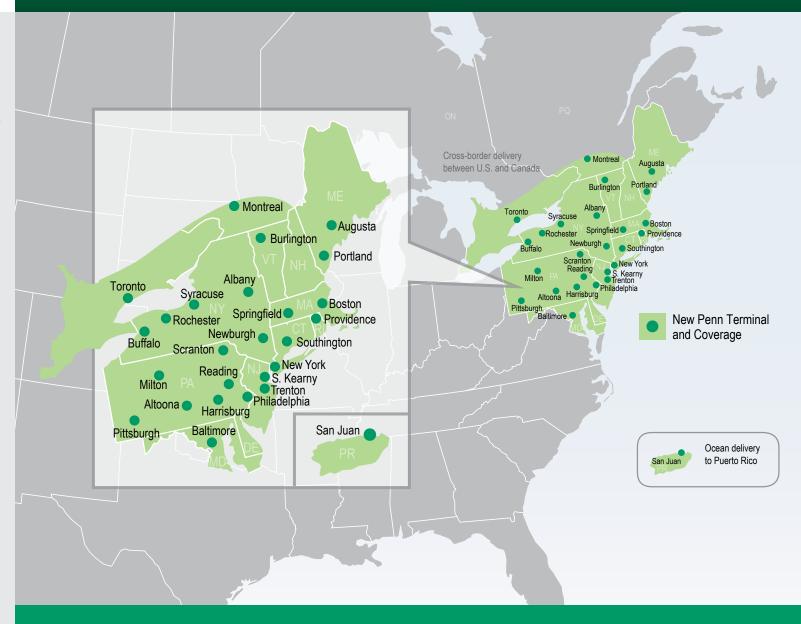

#### **New Penn**

625 South Fifth Avenue Lebanon, PA 17042 newpenn.com 800-285-5000

Committed to environmental sustainability

- Specializing in Northeast regional LTL service, serving the Northeastern United States, Canada and Puerto Rico
- Next-day delivery on over 94% of shipments in New England and the Mid-Atlantic states through its network of 24 service centers
- Service quality with 99.8% of pickups made as scheduled, more than 98.3% on-time deliveries and a claims ratio less than half the industry average
- Widely regarded as one of the most efficiently operated carriers in the industry
- Guaranteed service offering includes delivery by 9:00 a.m., noon, 3:30 p.m., and window delivery
- Real-time online tracking updates from pickup to delivery, including Automatic Delivery Notification on any shipment via email

- Winner of the Logistics Management magazine Quest for Quality award
- Direct, regional delivery in 11 states:
  - Connecticut
  - Delaware
  - Maine
  - Maryland
  - Massachusetts
  - New Hampshire
  - New Jersey
  - New York
  - Pennsylvania
  - Rhode Island
  - Vermont
- Additional service in:
  - The District of Columbia
  - Puerto Rico
  - Canada