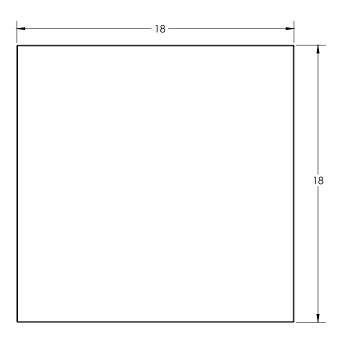

## Cube

Cubes are square shaped upholstered foam units available in 2 heights (14" and 18"). Cover may be specified in vinyl and is not removable. Accommodates up to 300 lb. weight capacity.

## Cube

| MODEL     | LENGTH " | DEPTH" | HEIGHT" |
|-----------|----------|--------|---------|
| SS-PSQ18  | 18"      | 18"    | 18"     |
| SS-PSQ14  | 18"      | 18"    | 14"     |
| SS-PSQG18 | 18"      | 18"    | 18"     |
| SS-PSQG14 | 18"      | 18"    | 14"     |