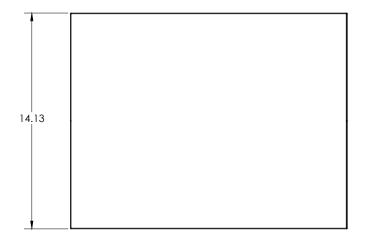

## Cube

Cubes are square shaped upholstered foam units available in 2 heights (14" and 18"). Cover may be specified in vinyl and is not removable. Accommodates up to 300 lb. weight capacity.

## Cube

| MODEL     | LENGTH " | DEPTH" | HEIGHT" |
|-----------|----------|--------|---------|
| SS-PSQ18  | 18"      | 18"    | 18"     |
| SS-PSQ14  | 18"      | 18"    | 14"     |
| SS-PSQG18 | 18"      | 18"    | 18"     |
| SS-PSQG14 | 18"      | 18"    | 14"     |