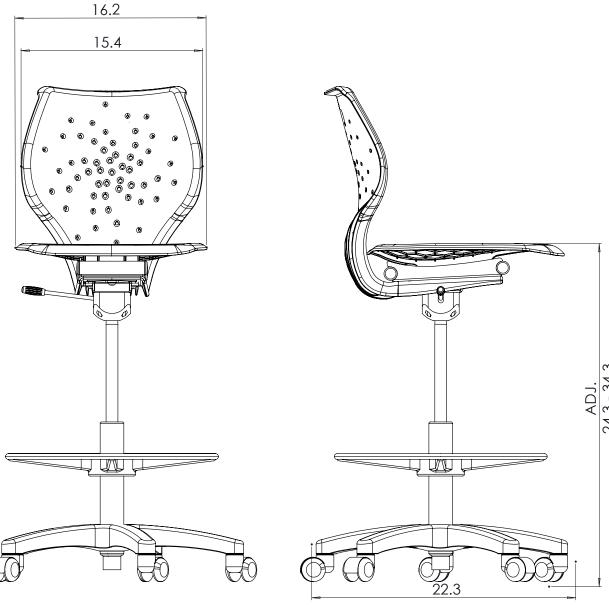

## **NXT MOV®** Seating

**Swivel Stool** 

| MODEL  | SEAT    | SEAT   | SEAT   | CHAIR   | FRAME  | FRAME  |
|--------|---------|--------|--------|---------|--------|--------|
|        | HEIGHT" | WIDTH" | DEPTH" | HEIGHT" | WIDTH" | DEPTH" |
| MSST18 | 24"-34" | 16.2"  | 16.5"  | 36"-46" | 22.3"  | 22.3"  |