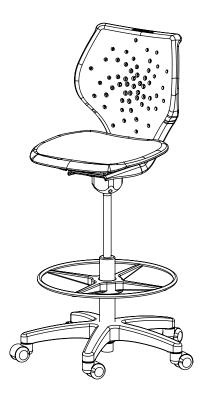

# NXT MOV® Swivel Stool

NXT MOV seating is available in four leg, four leg caster, four leg stool, cantilever, swivel task and swivel stool models. The lab stool model features adjustable height from 23"-33".

### **Poly Shell**

Shell is two pieces (independent back and seat) made of structurally engineered, injection-molded polypropylene. Back features ribs for added support. Shell construction yields an extremely durable yet flexible shell with a clean and pleasing aesthetic. Patented shell geometry and design yields an extremely comfortable and ergonomic seat surface. A 3.68" W x 1.06" H carrying handle shall be centered for best weight distribution and ease of use.

#### **Frame**

A pneumatic adjustable column assembly is attached to the base and control assembly. Frame is constructed from two 1-1/8", 16 gauge tubes that are fully welded to one 10-gauge U-channel support brackets for superior strength and durability. Seat support bracket is riveted on with 6 tubular rivets and retained with single 1/2" alloy steel kingpin allowing the unique and patented motion. Kingpin bolt is torqued to 30 foot pounds and secured with thread locking patch. The control assembly is constructed of single-formed 10 gauge bracket that is bolted with the back that is attached to the frame with three 3/8" alloy steel washer head bolts and distorted thread lock nuts. Frame is available in nickel chrome or powder coat finish; completed after welding for improved aesthetics. Bottom of the back has unique and patented curve to allow stacking of the chair with out the need for stacking bumpers. Poly shell chairs are rated for use up to 300 lbs.

#### Base

Five star base is made of glass filled nylon and receives the adjustable column assembly and casters.

#### **Casters**

Chair has five nylon dual-wheel hard casters. Also available with nylon bell glides.