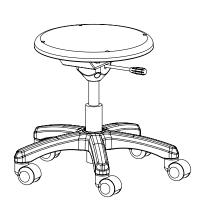

## **Discover Mobile Swivel Stool**

Discover swivel stool features a pneumatic lift for easy height adjustment and a poly seat.

#### Seat

13-1/2" diameter anti-static molded polypropylene seat that attaches to a support plate with four (4) rivets.

#### **Frame**

A pneumatic adjustable (16"-21") column assembly is attached to the base and seat plate.

#### **Base**

5-Star base is made of glass filled nylon and receives the adjustable column assembly and casters.

#### **Casters**

Chair has five nylon hard twin-wheel free-rolling casters. Also available with nylon bell glides.