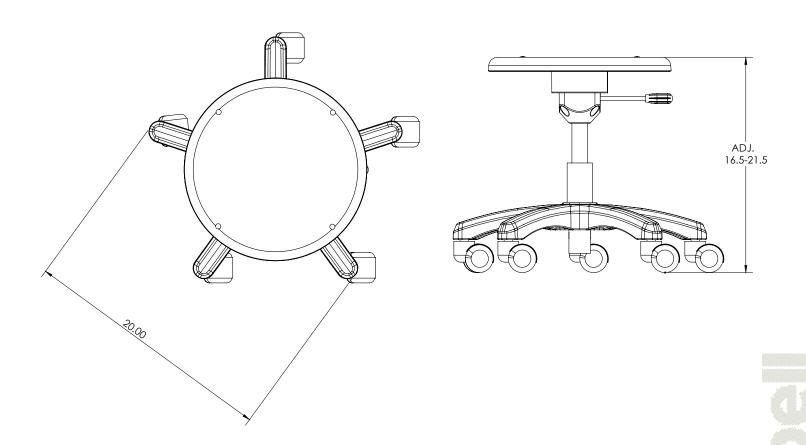

#### Seat

13-1/2" diameter anti-static molded polypropylene seat that attaches to a support plate with four (4) rivets.

#### **Frame**

A pneumatic adjustable (16"-21") column assembly is attached to the base and seat plate.

#### **Base**

5-Star base is made of glass filled nylon and receives the adjustable column assembly and casters.

# **Discover Seating**Mobile Swivel Stool

| MODEL | SEAT<br>HEIGHT" | SEAT<br>DIAMETER" |
|-------|-----------------|-------------------|
| DP08  | 16"-21"         | 13.5"             |