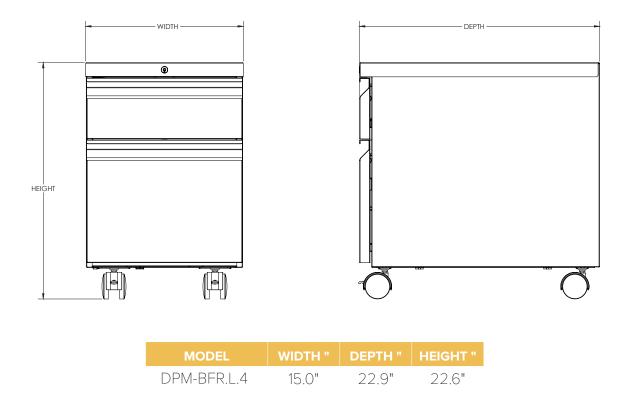

## **Steel Mobile Pedestals**

Comes standard with one box and one file drawer. All models have locks. The file drawers have high sides for filing with hanging files. Mobile pedestals are 22%" deep , 14 <sup>15</sup>/<sub>16</sub>" wide and 22" tall. The box drawer is 5 %" tall and the file drawer is 11 <sup>3</sup>/<sub>4</sub>" tall. The case includes a welded construction with a one piece side-back-side with formed edges and a double 'O'- frame inner framework. The drawers include double wall drawer slides and Tog-L-Loc drawer construction. Cross rails are included in each file drawer to side to side filing, constructed of high impact polystyrene, gray in color. The drawer slides are heavy duty full extension ball-bearing type construction. The locks are polished chrome interchangeable core removable. The cam lock activated horizontal and vertical lock bars which engage the left hand side of the drawer. Two keys per lock are supplied. Pencil Tray is standard in top box drawers. Casters are 60mm dual-wheel locking casters. Front casters are fixed and locking and the rear casters are swivel and non-locking. Casters ship uninstalled and are assembled using a phillips head screwdriver. Counterweight ships installed for ultimate stability.