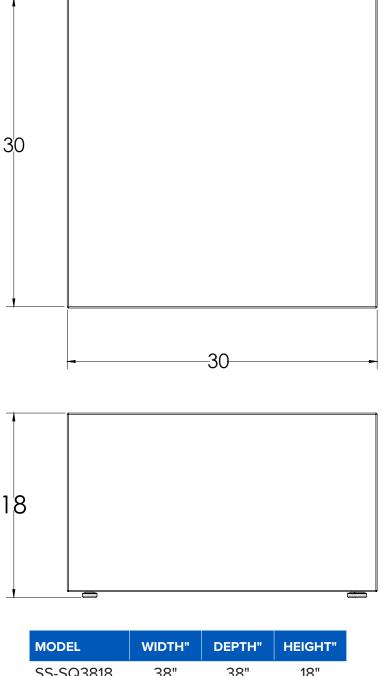

# Ottoman | 38" Square

Square Ottoman is  $38" \times 38"$  at 18" height, upholstered foam seat. Cover may be specified in fabric, vinyl or polyurethane. Not removable for cleaning. Accommodates up to 300 lb. weight capacity.